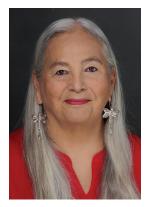

# DENISE K. LAJIMODIERE Honorary Doctor of Humane Letters

Denise K. Lajimodiere, an enrolled Citizen of the Turtle Mountain Band of Chippewa in Belcourt, North Dakota, has been involved in education for 44 years as an elementary school teacher, principal and professor. She was an associate professor in the NDSU School of Education's education leadership program.

Lajimodiere helped create the National Native American Boarding School Healing Coalition and has written a children's book and

books of poetry. Her works of poetry are titled, "Dragonfly Dance," "Thunderbird," "Bitter Tears" and "His Feathers Were Chains." Her children's book, "Josie Dances," is an Ojibwe girl's coming of age story about a dream to participate in a local powwow. Lajimodiere also wrote the academic book "Stringing Rosaries: The History, The Unforgivable, The Healing of Northern Plains Boarding School Survivors."

Lajimodiere is a traditional Jingle Dress dancer and Ojibwe Birch Bark Biting artist. She lives in a cozy cottage near the lake on the Turtle Mountain Indian Reservation. She is North Dakota's current Poet Laureate.

Lajimodiere earned bachelor's, master's and doctorate degrees from the University of North Dakota in Grand Forks.