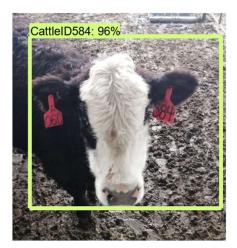

#### Al in Beef Cattle Face Identification

Beef Cattle Tag ID Information Recognized

by Deep Learning Technology.