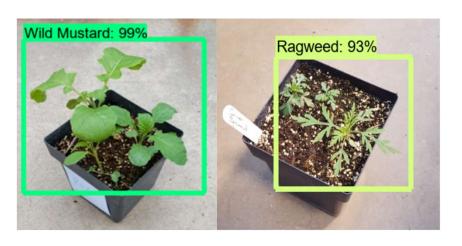

#### Al in Weed Identification

5 Weed Species Recognized by Deep

Learning Technology.

#### AI in Weed Identification