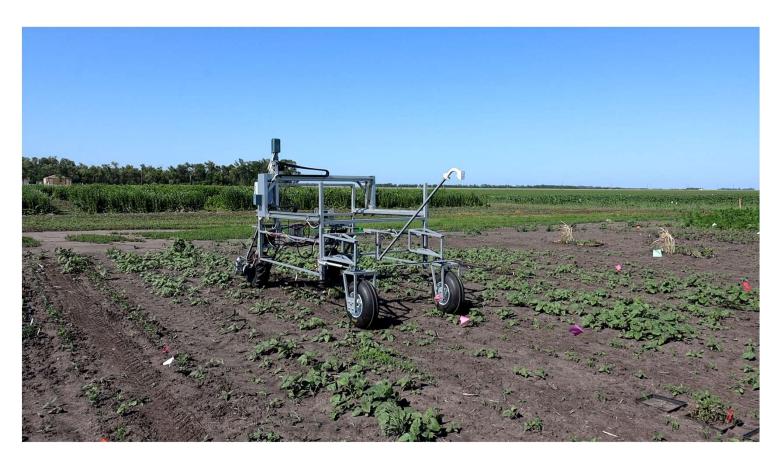

## Artificial Intelligence in Precision Agriculture

#### Presented by

Dr. Xin (Rex) Sun, Associate Professor | UAS Faculty Fellow Department of Agricultural and Biosystems Engineering North Dakota State University

xin.sun@ndsu.edu



# Precision Ag Research



Picture source: google image

## Precision Ag Research







Al

Robotics

**Remote Sensing** 

## Artificial Intelligence Basic





# Crop



#### Al in Weed Identification

5 Weed Species Recognized by Deep

Learning Technology.





#### AI in Weed Identification







## Robotics - Weedbot V2





# Weed Identification-Robotics Weedbot V2, V3





#### Robotics V4 – Multifunctional Robotic Platform/Autonomous Vehicle





#### Robot in the Field



# Plant Health Monitoring



- Normalized Difference
  Vegetation Index (NDVI) Imagery
- Borup MN
- 55.79 Acres
- Wheat



https://www.avinc.com/cis/quantix-mapper





# Livestock



#### Al in Beef Cattle Face Identification

Beef Cattle Tag ID Information Recognized

by Deep Learning Technology.











# Predict Early Stages of Respiratory Disease in Beef Cattle using Thermal Imaging Technology









# Beef Temperament Prediction using Video Imaging Technology









Evaluation of Beef Cattle Temperament Using Video Technology

X. Chen, W. Ogdahl, Md. S. Borhan, X. Sun



# Beef Cattle Inventory Research using UAV System