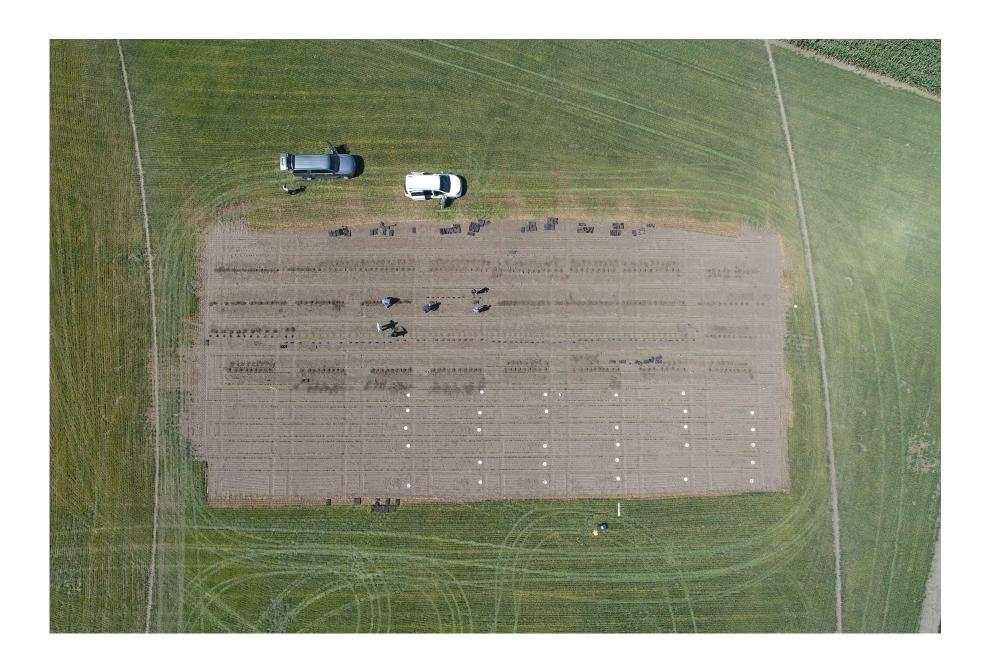

## Artificial Intelligence in Precision Agriculture

#### Presented by

Dr. Xin (Rex) Sun, Associate Professor | UAS Faculty Fellow Department of Agricultural and Biosystems Engineering North Dakota State University

xin.sun@ndsu.edu



# Precision Ag Research



Picture source: google image

## Precision Ag Research







Al

Robotics

**Remote Sensing** 

## Artificial Intelligence Basic





# Crop



#### Al in Weed Identification

5 Weed Species Recognized by Deep

Learning Technology.





#### AI in Weed Identification







## Robotics - Weedbot V2





# Weed Identification-Robotics Weedbot V2, V3





#### Robotics V4 – Multifunctional Robotic Platform/Autonomous Vehicle





#### Robot in the Field



# Plant Health Monitoring



- Normalized Difference
  Vegetation Index (NDVI) Imagery
- Borup MN
- 55.79 Acres
- Wheat



https://www.avinc.com/cis/quantix-mapper





# Livestock



#### Al in Beef Cattle Face Identification

Beef Cattle Tag ID Information Recognized

by Deep Learning Technology.











# Predict Early Stages of Respiratory Disease in Beef Cattle using Thermal Imaging Technology









# Beef Temperament Prediction using Video Imaging Technology









Evaluation of Beef Cattle Temperament Using Video Technology

X. Chen, W. Ogdahl, Md. S. Borhan, X. Sun



# Beef Cattle Inventory