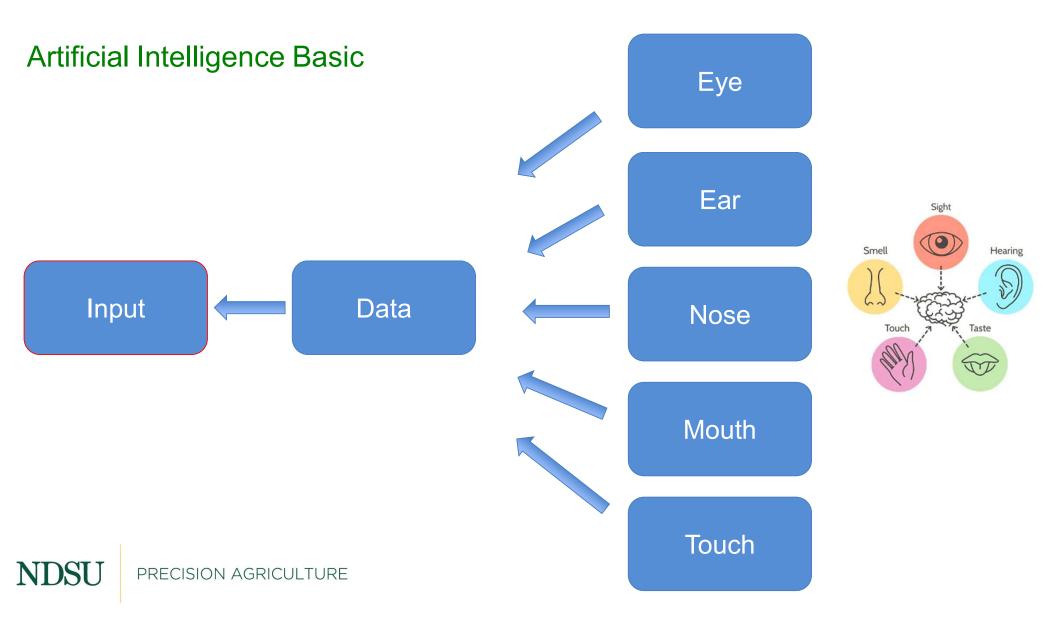

## Artificial Intelligence in Precision Agriculture

#### Presented by

Dr. Xin (Rex) Sun, Associate Professor | UAS Faculty Fellow Department of Agricultural and Biosystems Engineering North Dakota State University

xin.sun@ndsu.edu



# Precision Ag Research



Picture source: google image

## Precision Ag Research







Al

Robotics

**Remote Sensing** 

## Artificial Intelligence Basic





# Crop



#### Al in Weed Identification

5 Weed Species Recognized by Deep

Learning Technology.





#### AI in Weed Identification







## Robotics - Weedbot V2





# Weed Identification-Robotics Weedbot V2, V3





#### Robotics V4 – Multifunctional Robotic Platform/Autonomous Vehicle





#### Robot in the Field



# Plant Health Monitoring



- Normalized Difference
  Vegetation Index (NDVI) Imagery
- Borup MN
- 55.79 Acres
- Wheat



https://www.avinc.com/cis/quantix-mapper





# Livestock



#### Al in Beef Cattle Face Identification

Beef Cattle Tag ID Information Recognized

by Deep Learning Technology.











# Predict Early Stages of Respiratory Disease in Beef Cattle using Thermal Imaging Technology









# Beef Temperament Prediction using Video Imaging Technolog