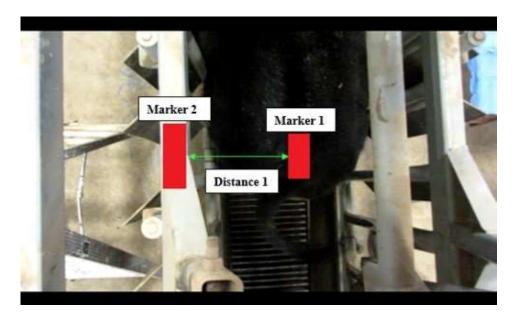

# Beef Temperament Prediction using Video Imaging Technology

Evaluation of Beef Cattle Temperament Using Video Technology

X. Chen, W. Ogdahl, Md. S. Borhan, X. Sun