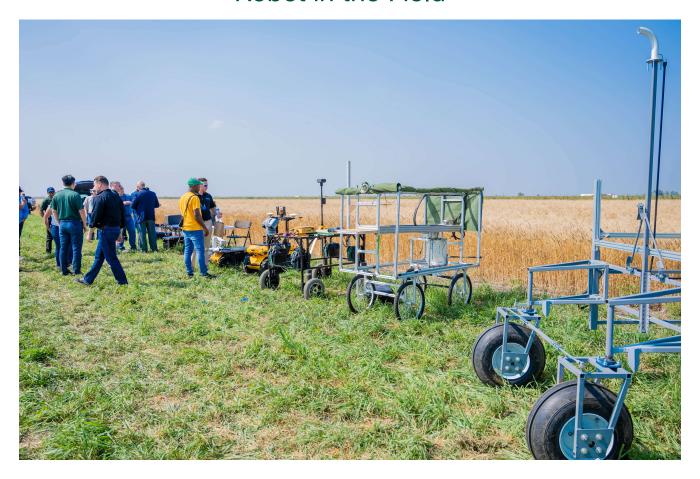

## Artificial Intelligence in Precision Agriculture

#### Presented by

Dr. Xin (Rex) Sun, Associate Professor | UAS Faculty Fellow Department of Agricultural and Biosystems Engineering North Dakota State University

xin.sun@ndsu.edu



# Precision Ag Research



Picture source: google image

## Precision Ag Research







Al

Robotics

**Remote Sensing** 

## Artificial Intelligence Basic





# Crop



#### Al in Weed Identification

5 Weed Species Recognized by Deep

Learning Technology.





#### AI in Weed Identification







## Robotics - Weedbot V2





# Weed Identification-Robotics Weedbot V2, V3





#### Robotics V4 – Multifunctional Robotic Platform/Autonomous Vehicle





#### Robot in the Field



# Plant Health Monitoring



- Normalized Difference
  Vegetation Index (NDVI) Imagery
- Borup MN
- 55.79 Acres
- Wheat



https://www.avinc.com/cis/quantix-mapper





# Livestock



#### Al in Beef Cattle Face Identification

Beef Cattle Tag ID Information Recognized

by Deep Learning Technology.











# Predict Early Stages of Respiratory Disease in Beef Cattle using Thermal Imaging Technology









# Beef Temperament Prediction using Video Imaging Technology









Evaluation of Beef Cattle Temperament Using Video Technology

X. Chen, W. Ogdahl, Md. S. Borhan, X. Sun



# Beef Cattle Inventory Research using UAV System



150 Feet



# Beef Cattle Inventory Research using UAV System





# Food



# Assessment of Consumer Purchasing and Education of Beef Quality Attributes