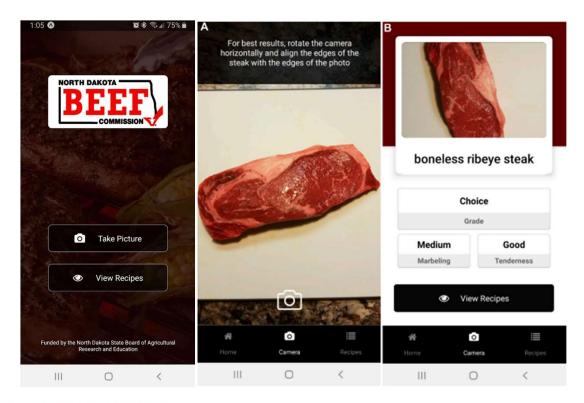

# Assessment of Consumer Purchasing and Education of Beef Quality Attributes and Cuts using Mobile Applications (Android and iPhone operation system: IOS)

Assessment of Consumer Purchasing and Education of Beef Quality Attributes and Cuts using Mobile Applications (Android and iPhone operation system: IOS)