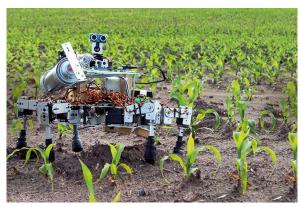

## Artificial Intelligence in Precision Agriculture

#### Presented by

Dr. Xin (Rex) Sun, Associate Professor | UAS Faculty Fellow Department of Agricultural and Biosystems Engineering North Dakota State University

xin.sun@ndsu.edu



# Precision Ag Research



Picture source: google image

## Precision Ag Research







Al

Robotics

**Remote Sensing** 

## Artificial Intelligence Basic





# Crop



#### Al in Weed Identification

5 Weed Species Recognized by Deep

Learning Technology.





#### AI in Weed Identification







## Robotics - Weedbot V2





# Weed Identification-Robotics Weedbot V2, V3





#### Robotics V4 – Multifunctional Robotic Platform/Autonomous Vehicle





#### Robot in the Field



# Plant Health Monitoring



- Normalized Difference
  Vegetation Index (NDVI) Imagery
- Borup MN
- 55.79 Acres
- Wheat



https://www.avinc.com/cis/quantix-mapper





# Livestock



#### Al in Beef Cattle Face Identification

Beef Cattle Tag ID Information Recognized

by Deep Learning Technology.











# Predict Early Stages of Respiratory Disease in Beef Cattle using Thermal Imaging Tech