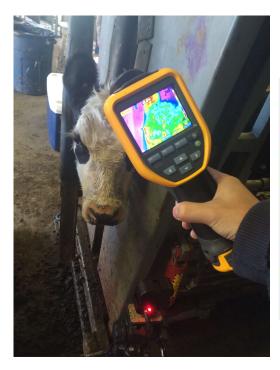

# Predict Early Stages of Respiratory Disease in Beef Cattle using Thermal Imaging Technology