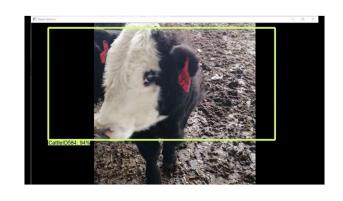

#### Al in Beef Cattle Face Identification

Beef Cattle Tag ID Information Recognized

by Deep Learning Technology.