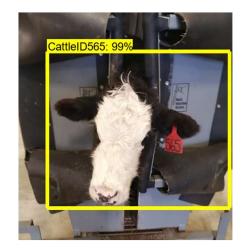

#### Al in Beef Cattle Face Identification

Beef Cattle Tag ID Information Recognized

by Deep Learning Technology.