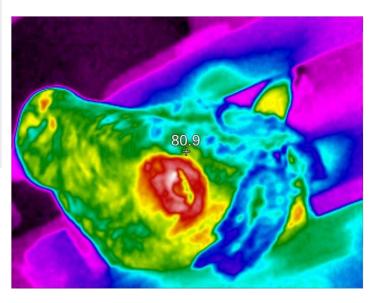

# Predict Early Stages of Respiratory Disease in Beef Cattle using Thermal Imaging Technology