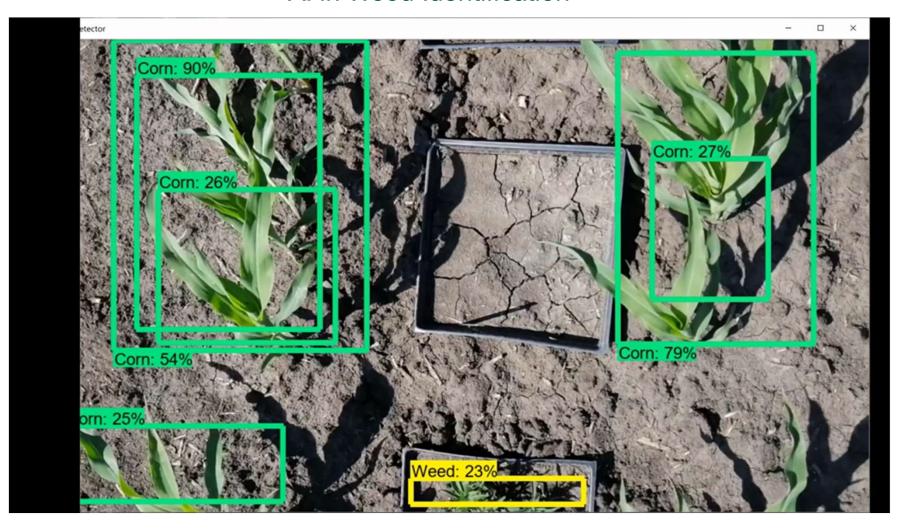

#### Al in Weed Identification

5 Weed Species Recognized by Deep

Learning Technology.

#### AI in Weed Identification