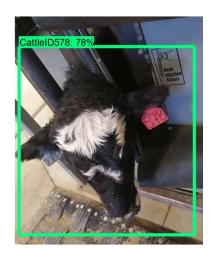

#### Al in Beef Cattle Face Identification

Beef Cattle Tag ID Information Recognized

by Deep Learning Technology.