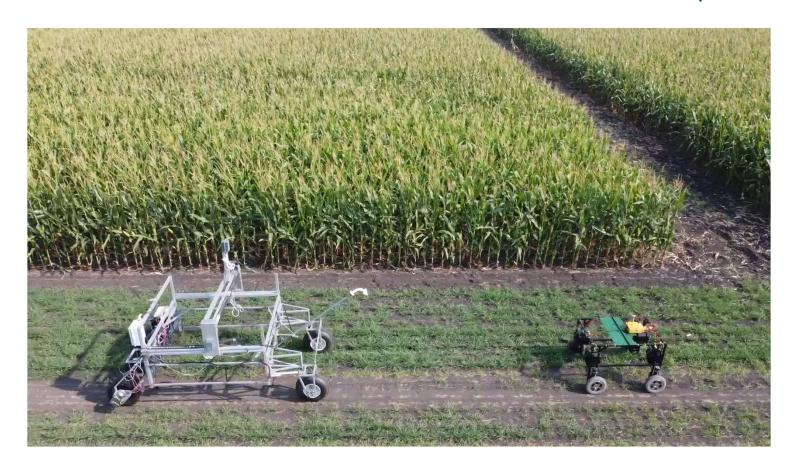

# Weed Identification-Robotics Weedbot V2, V3

#### Robotics V4 – Multifunctional Robotic Platform/Autonomous Vehicle