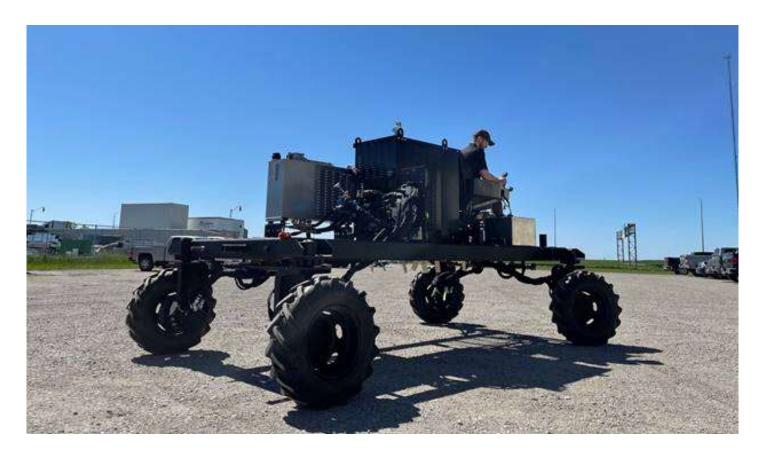

#### Robotics V4 – Multifunctional Robotic Platform/Autonomous Vehicle

#### Robot in the Field