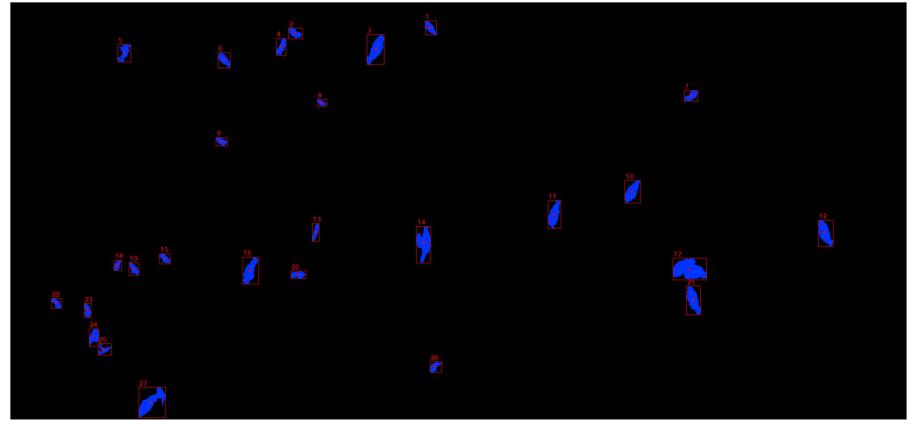

# Beef Cattle Inventory Research using UAV System

150 Feet

# Beef Cattle Inventory Research using UAV System