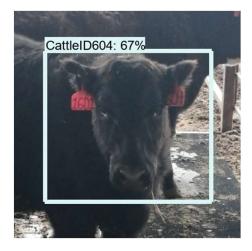

#### Al in Beef Cattle Face Identification

Beef Cattle Tag ID Information Recognized

by Deep Learning Technology.