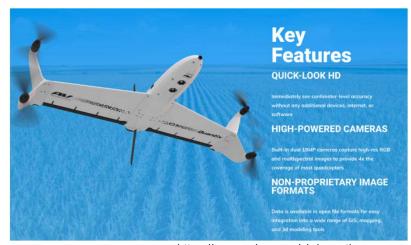

# Plant Health Monitoring

- Normalized Difference
  Vegetation Index (NDVI) Imagery
- Borup MN
- 55.79 Acres
- Wheat

https://www.avinc.com/cis/quantix-mapper