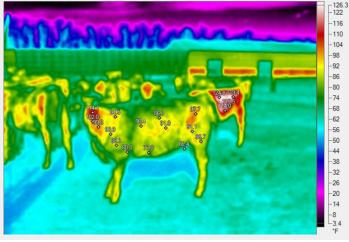

# Predict Early Stages of Respiratory Disease in Beef Cattle using Thermal Imaging Technology