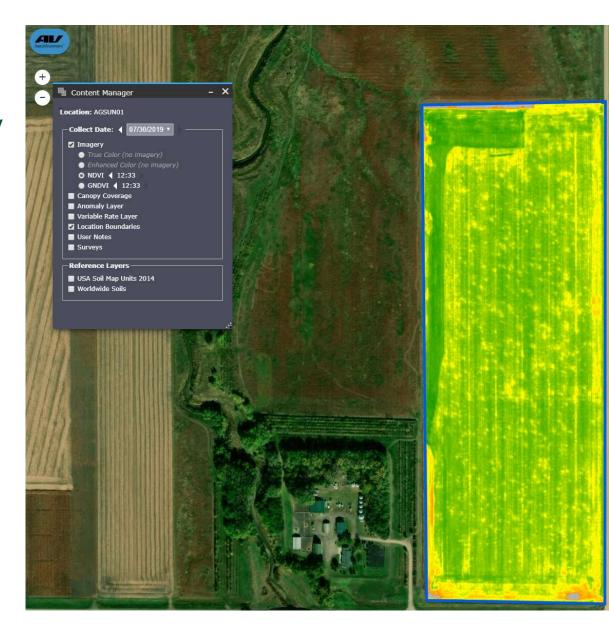

# Plant Health Monitoring

- Normalized Difference
  Vegetation Index (NDVI) Imagery
- Borup MN
- 55.79 Acres
- Wheat

https://www.avinc.com/cis/quantix-mapper