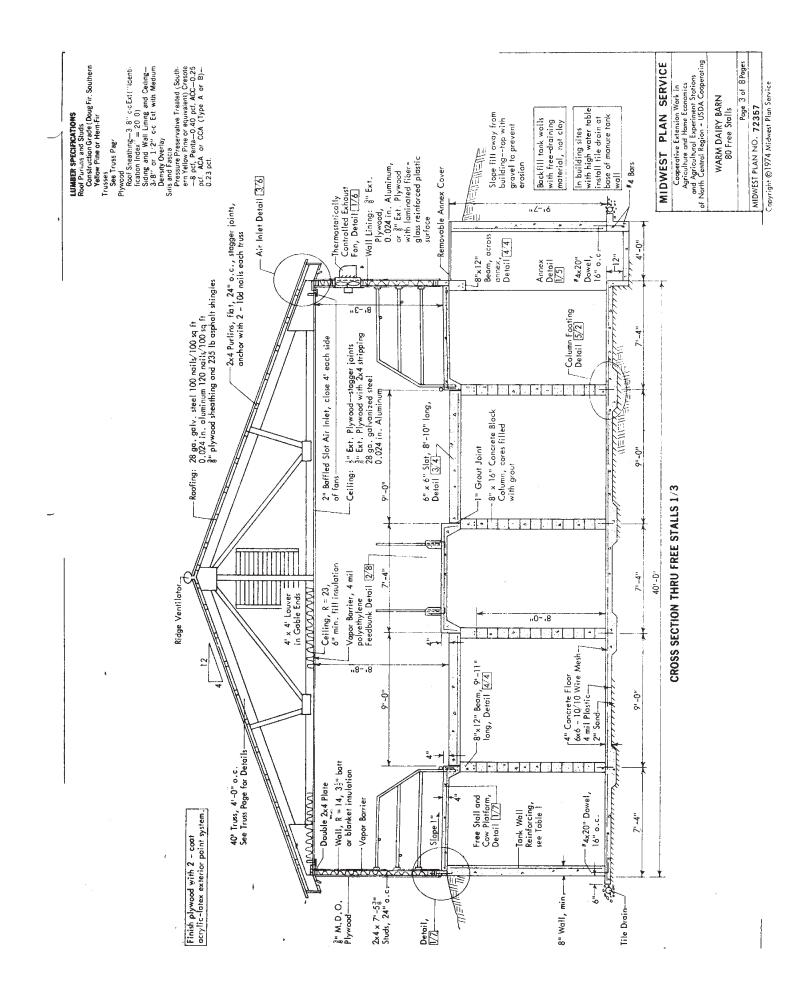

## MWPS-72357 Warm Dairy Barn

80 Free Stalls

. à

I

~

**AIR INLET DETAIL 3/6** 

ł

١

T