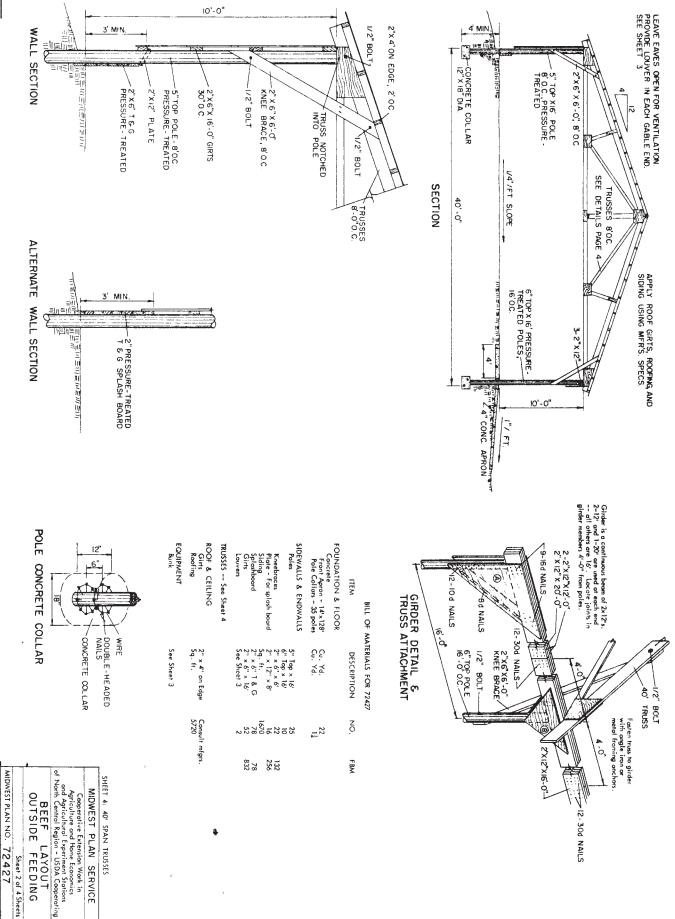

## MWPS-72427 Beef Layout Outside Feeding

Copyright © 1964 Midwest Plan Service

, <sub>i</sub>

Sheet 3 of 4 Sheets

Copyright © 1964 Midwest Plan Service

MIDWEST PLAN NO. 72427

OUTSIDE FEEDING

BEEF LAYOUT

80% SOLID WINDBREAK