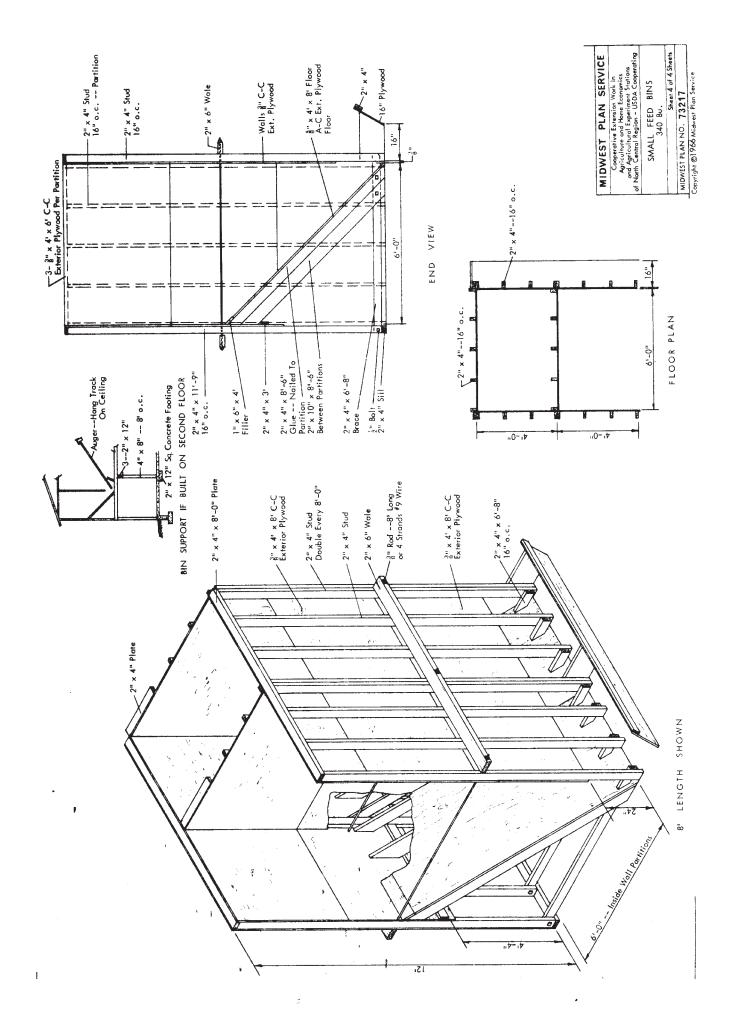

MIDWEST PLAN NO. 73217
Copyright ©1966 Midwest Plan Service

|                |                                               |                                         | Glue              | Na:Is       |                   | Plywood          | 3 3             | Bolts       | red proces   | or dees        | (1019)          | (Land)          | Trough Front & Ends | ITEM        | BILL OF MATER                     |
|----------------|-----------------------------------------------|-----------------------------------------|-------------------|-------------|-------------------|------------------|-----------------|-------------|--------------|----------------|-----------------|-----------------|---------------------|-------------|-----------------------------------|
|                |                                               |                                         | As Needed         | As Needed   | 1 x4 x8' C-C Ext. | 4"x4"x8" A-C Fx+ | a xo Mochine    | A X X X I Z | - X 4: X C   | 2 X4 X12       | 2 X             | 01X + X 4       | )"x8"x6"            | DESCRIPTION | BILL OF MATERIALS FOR 20 BU. BIN  |
|                |                                               |                                         |                   |             |                   | - 1              | • 0             | -           |              |                |                 | ) N             | <b>.</b> –          | Х<br>О      |                                   |
| 4'-0"<br>3'-7" | Glu <b>e</b>                                  | Ties<br>Nails                           | 17.1004           | Plywood     |                   | 800              | Poor Supports   |             | Braces       | Leg Braces     | (Long)          | Legs (Short)    | Trough Front & Ends | ITEM        | BILL OF MATERI                    |
| 9 9            | As Needed                                     | *9 Wire, 14' Long<br>As Needed          | 4"x4'x8' A-C Ext. | 2 A MUCHINE | #">7" Machine     | a xo Machine     | 2"×2"×12"       | 2"x4"x12"   | 2"×4"×20"    | 1"x4"x22"      | 2"×4"×16"       | 2"×4"×14"       | 1"x8"x6"            | DESCRIPTION | BILL OF MATERIALS FOR 45 BU. BIN  |
|                |                                               |                                         | <u> </u>          | ა –         | - ^               | ۸ د              | ) <del></del>   | _           | _            |                | 4               | •               | -                   | о           |                                   |
|                |                                               |                                         |                   | Glue        | Nails             | Bolts            | Tie Rods        |             | Plywood      | Wales          | Ties And Plates | Partition Studs | Wall Studs          | HEM         | BILL OF MATERIALS FOR             |
|                |                                               |                                         |                   | As Needed   | As Needed         | 2"×4"            | 8" Rod 15' Long | ×4°×8° C-C  | **×4*×8* A-C | 2"x6"x16"      | 2"x4"x 16"      | 2"×4"×12"       | 2"x4"x18"           | DESCRIPTION | IALS FOR 170 BU. BIN              |
|                |                                               |                                         |                   |             |                   | 7                |                 | 7           | . س          | (              | ، ب             | 20              | 7                   | v<br>0      |                                   |
| Glue           | Bolts ( )                                     | Plywood (Walls)                         | Trough Front      |             | Plates            | Tie Rod          | Wales           |             | Branes       | foist Supports |                 | Floor loists    | Studs               | ITEM        | BILL OF MATERI                    |
| As Needed      | A X X 4 1 2 2 2 2 2 2 2 2 2 2 2 2 2 2 2 2 2 2 | - x0 x0 - | 2"x4"x8"          | 2"x4"x14"   | 2"x4"x12"         | 8" Rod, 24' Long | 2"x6"x]6"       | 2">4">7"    | 2"\A"\30     | 2"\A"\A"       | 2"~10"~16"      | 2"\4"\10"       | 2">4">12"           | DESCRIPTION | BILL OF MATERIALS FOR 340 BU. BIN |
|                | ٥5,                                           | s≓_                                     |                   | 1           | _                 | <b>-</b>         | <b>-</b> -      | - ^         | ა            | - ^            | J N             | <b>.</b> È      | ž                   | NO.         | Z                                 |