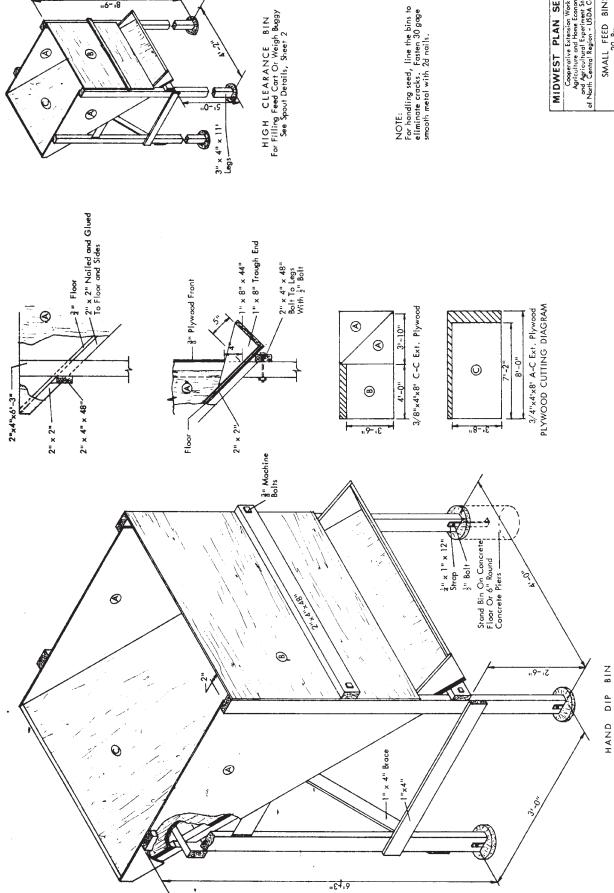

3/8"x4"x64" Floor, A-C Ext. Plywood

(a) 3/4"x44"x64" Floor, A-C Ext. Plywood

(b) 3/8"x48"x48" Sides, C-C Ext. Plywood

4 pieces

PLYWOOD CUTTING DIAGRAM

4'-0" 3'-10" J