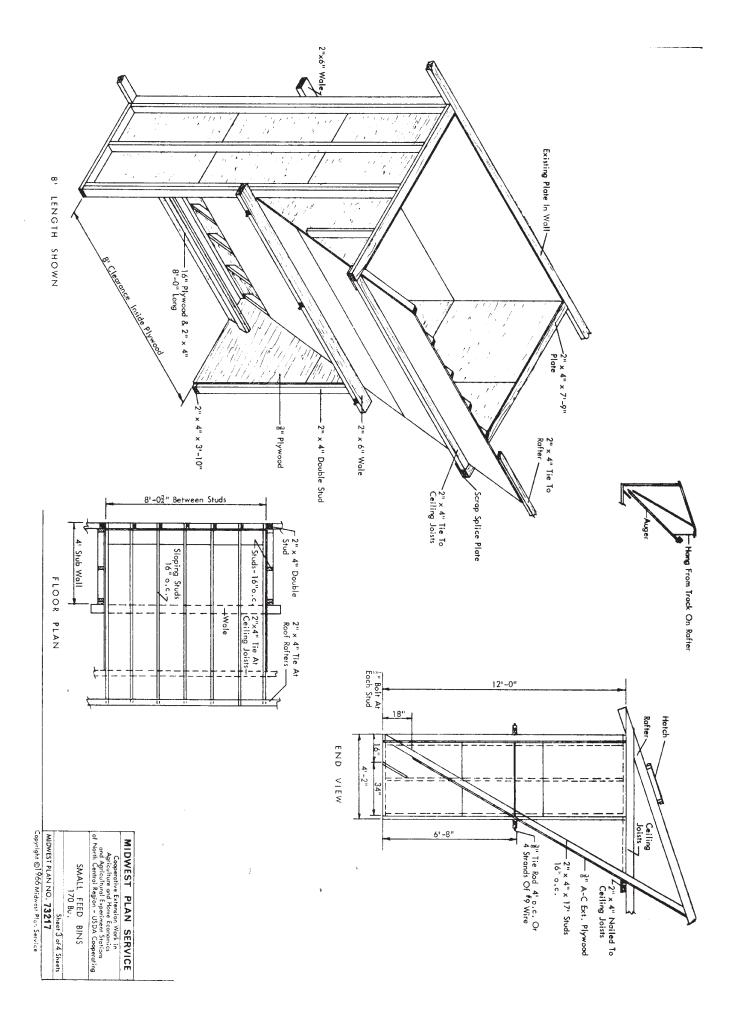

MIDWEST PLAN NO. 73217
Copyright ©1966 Midwest Plan Service

|                |                                               |                                         | Glue              | Na:Is       |                   | Plywood          | 3 3             | Bolts       | red proces   | or dees        | (1019)          | (Land)          | Trough Front & Ends | ITEM        | BILL OF MATER                     |
|----------------|-----------------------------------------------|-----------------------------------------|-------------------|-------------|-------------------|------------------|-----------------|-------------|--------------|----------------|-----------------|-----------------|---------------------|-------------|-----------------------------------|
|                |                                               |                                         | As Needed         | As Needed   | 1 x4 x8' C-C Ext. | 4"x4"x8" A-C Fx+ | a xo Mochine    | A X X X I Z | - X 4: X C   | 2 X4 X12       | 2 X             | 01X + X 4       | )"x8"x6"            | DESCRIPTION | BILL OF MATERIALS FOR 20 BU. BIN  |
|                |                                               |                                         |                   |             |                   | - 1              | • 0             | -           |              |                |                 | ) N             | <b>.</b> –          | Х<br>О      |                                   |
| 4'-0"<br>3'-7" | Glu <b>e</b>                                  | Ties<br>Nails                           | 17.1004           | Plywood     |                   | 800              | Poor Supports   |             | Braces       | Leg Braces     | (Long)          | Legs (Short)    | Trough Front & Ends | ITEM        | BILL OF MATERI                    |
| 9 9            | As Needed                                     | *9 Wire, 14' Long<br>As Needed          | 4"x4'x8' A-C Ext. | 2 A MUCHINE | #">7" Machine     | a xo Machine     | 2"×2"×12"       | 2"x4"x12"   | 2"×4"×20"    | 1"x4"x22"      | 2"×4"×16"       | 2"×4"×14"       | 1"x8"x6"            | DESCRIPTION | BILL OF MATERIALS FOR 45 BU. BIN  |
|                |                                               |                                         | <u> </u>          | ა –         | - ^               | ۸ د              | ) <del></del>   | _           | _            |                | 4               | •               | -                   | о           |                                   |
|                |                                               |                                         |                   | Glue        | Nails             | Bolts            | Tie Rods        |             | Plywood      | Wales          | Ties And Plates | Partition Studs | Wall Studs          | HEM         | BILL OF MATERIALS FOR             |
|                |                                               |                                         |                   | As Needed   | As Needed         | 2"×4"            | 8" Rod 15' Long | ×4°×8° C-C  | **×4*×8* A-C | 2"x6"x16"      | 2"x4"x 16"      | 2"×4"×12"       | 2"x4"x18"           | DESCRIPTION | IALS FOR 170 BU. BIN              |
|                |                                               |                                         |                   |             |                   | 7                |                 | 7           | . س          | (              | ، ب             | 20              | 7                   | v<br>0      |                                   |
| Glue           | Bolts ( )                                     | Plywood (Walls)                         | Trough Front      |             | Plates            | Tie Rod          | Wales           |             | Branes       | foist Supports |                 | Floor loists    | Studs               | ITEM        | BILL OF MATERI                    |
| As Needed      | A X X 4 1 2 2 2 2 2 2 2 2 2 2 2 2 2 2 2 2 2 2 | - x0 x0 - | 2"x4"x8"          | 2"x4"x14"   | 2"x4"x12"         | 8" Rod, 24' Long | 2"x6"x]6"       | 2">4">7"    | 2"\A"\30     | 2"\A"\A"       | 2"~10"~16"      | 2"\4"\10"       | 2">4">12"           | DESCRIPTION | BILL OF MATERIALS FOR 340 BU. BIN |
|                | ٥5,                                           | s≓_                                     |                   | 1           | _                 | <b>-</b>         | <b>-</b> -      | - ^         | ა            | - ^            | J N             | <b>.</b> È      | ž                   | NO.         | Z                                 |