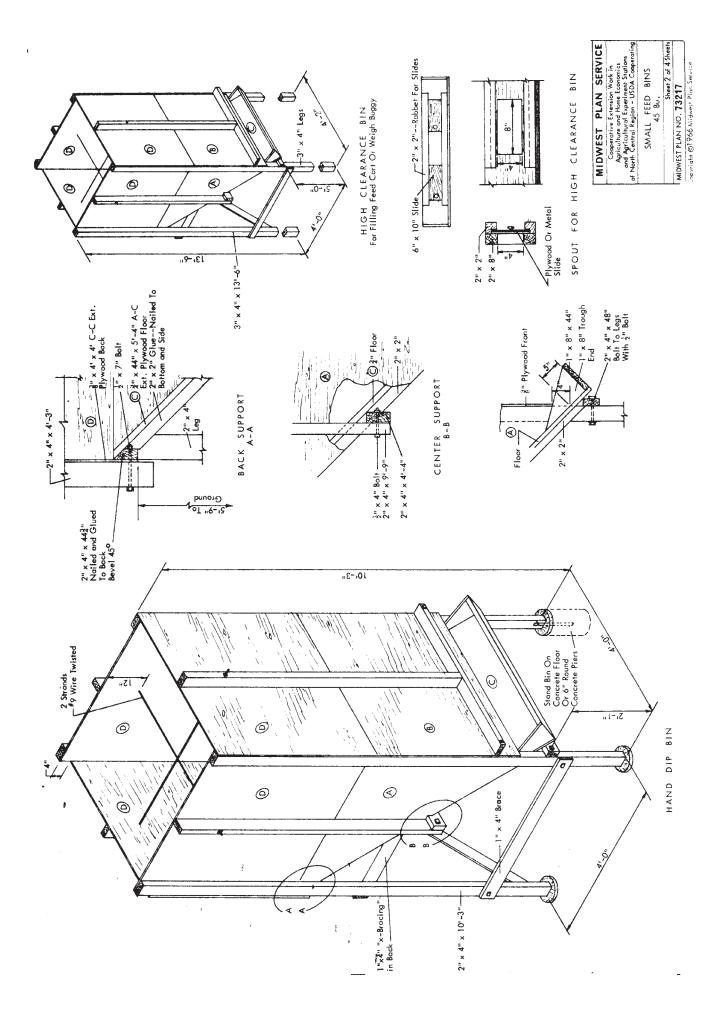

MIDWEST PLAN NO. 73217
Copyright ©1966 Midwest Plan Service

|                |                                               |                                         | Glue              | Na:Is       |                   | Plywood          | 3 3             | Bolts       | red proces   | or dees        | (1019)          | (Land)          | Trough Front & Ends | ITEM        | BILL OF MATER                     |
|----------------|-----------------------------------------------|-----------------------------------------|-------------------|-------------|-------------------|------------------|-----------------|-------------|--------------|----------------|-----------------|-----------------|---------------------|-------------|-----------------------------------|
|                |                                               |                                         | As Needed         | As Needed   | 1 x4 x8' C-C Ext. | 4"x4"x8" A-C Fx+ | a xo Mochine    | A X X X I Z | - X 4: X C   | 2 X4 X12       | 2 X             | 01X + X 4       | )"x8"x6"            | DESCRIPTION | BILL OF MATERIALS FOR 20 BU. BIN  |
|                |                                               |                                         |                   |             |                   | - 1              | • 0             | -           |              |                |                 | ) N             | <b>.</b> –          | Х<br>О      |                                   |
| 4'-0"<br>3'-7" | Glu <b>e</b>                                  | Ties<br>Nails                           | 17.1004           | Plywood     |                   | 800              | Poor Supports   |             | Braces       | Leg Braces     | (Long)          | Legs (Short)    | Trough Front & Ends | ITEM        | BILL OF MATERI                    |
| 9 9            | As Needed                                     | *9 Wire, 14' Long<br>As Needed          | 4"x4'x8' A-C Ext. | 2 A MUCHINE | #">7" Machine     | a xo Machine     | 2"×2"×12"       | 2"x4"x12"   | 2"×4"×20"    | 1"x4"x22"      | 2"×4"×16"       | 2"×4"×14"       | 1"x8"x6"            | DESCRIPTION | BILL OF MATERIALS FOR 45 BU. BIN  |
|                |                                               |                                         | <u> </u>          | ა –         | - ^               | ۸ د              | ) <del></del>   | _           | _            |                | 4               | •               | -                   | о           |                                   |
|                |                                               |                                         |                   | Glue        | Nails             | Bolts            | Tie Rods        |             | Plywood      | Wales          | Ties And Plates | Partition Studs | Wall Studs          | HEM         | BILL OF MATERIALS FOR             |
|                |                                               |                                         |                   | As Needed   | As Needed         | 2"×4"            | 8" Rod 15' Long | ×4°×8° C-C  | **×4*×8* A-C | 2"x6"x16"      | 2"x4"x 16"      | 2"×4"×12"       | 2"x4"x18"           | DESCRIPTION | IALS FOR 170 BU. BIN              |
|                |                                               |                                         |                   |             |                   | 7                |                 | 7           | . س          | (              | ، ب             | 20              | 7                   | v<br>0      |                                   |
| Glue           | Bolts ( )                                     | Plywood (Walls)                         | Trough Front      |             | Plates            | Tie Rod          | Wales           |             | Branes       | foist Supports |                 | Floor loists    | Studs               | ITEM        | BILL OF MATERI                    |
| As Needed      | A X X 4 1 2 2 2 2 2 2 2 2 2 2 2 2 2 2 2 2 2 2 | - x0 x0 - | 2"x4"x8"          | 2"x4"x14"   | 2"x4"x12"         | 8" Rod, 24' Long | 2"x6"x]6"       | 2">4">7"    | 2"\A"\30     | 2"\A"\A"       | 2"~10"~16"      | 2"\4"\10"       | 2">4">12"           | DESCRIPTION | BILL OF MATERIALS FOR 340 BU. BIN |
|                | ٥5,                                           | s≓_                                     |                   | 1           | _                 | <b>-</b>         | <b>-</b> -      | - ^         | ა            | - ^            | J N             | <b>.</b> È      | ž                   | NO.         | Z                                 |