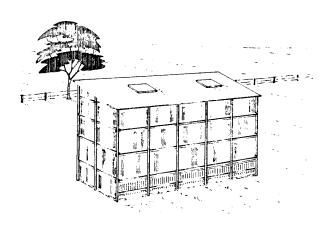

# **Single Pole Corn Crib**

Built in 5' increments. Alernate floor construction details show flat concrete or concrete with drag trench.