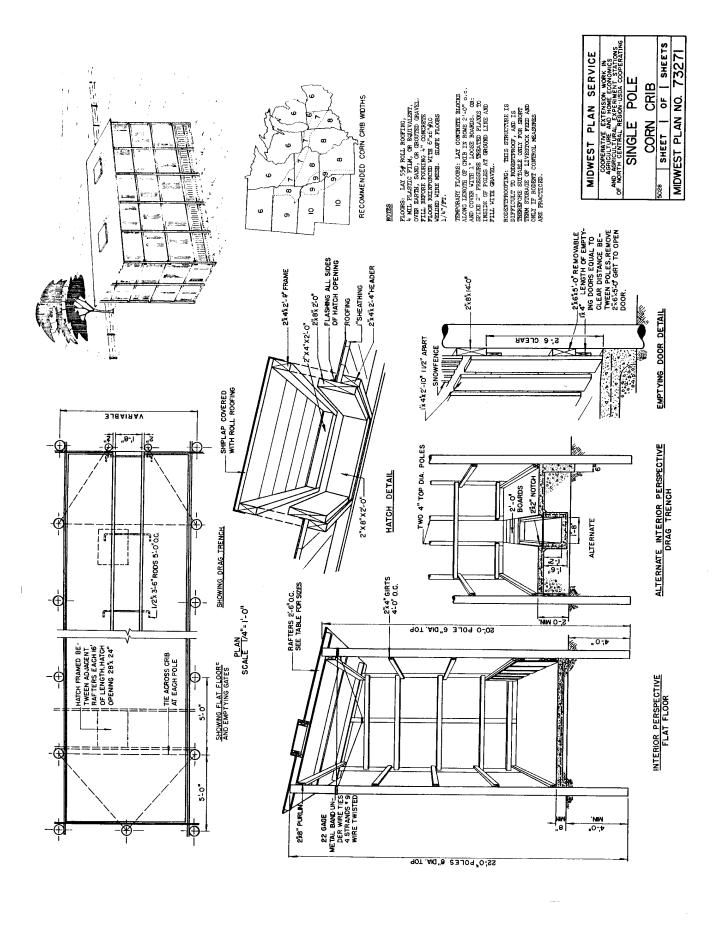

# **Single Pole Corn Crib**

Built in 5' increments. Alernate floor construction details show flat concrete or concrete with drag trench.

SINGLE POLE CORN CRIB 25' LENGTH, FLAT FLOOR

| DESCRIPTION |    | BU/25' LENGTH |                  | YDS.<br>Sq. FT.<br>Sq. FT. 6"x6"#10 |         | 20' 6" TOP DIAM. | 22' 6" TOP DIAM.<br>LN. FT. 2"x4"<br>IN FT. 2"x6" | IN. FT. 2"x8"  LN. FT. 2"x8" | 2"x6"<br>2"x6"<br>In. Ft. #9 Wire |              | LN. FT. 4' SNOWFENCE<br>SQUARES  | 2"X4"   | E.xe.<br>Liv. FT.          | 1"x#"   |
|-------------|----|---------------|------------------|-------------------------------------|---------|------------------|---------------------------------------------------|------------------------------|-----------------------------------|--------------|----------------------------------|---------|----------------------------|---------|
| CRIB WIDTH  | 10 | 1500          |                  | 3.25<br>250<br>250                  |         | 90               | 2                                                 |                              | 11-12'                            |              | 260                              |         | 1-16<br>18<br>5-10         | 14-12   |
|             | 6  | 1350          |                  | 3.0<br>225<br>225                   |         | 90               | 200 K                                             | 25<br>20                     | 11-12'                            | -            | 250<br>3.0                       | 2-14.   | 1-10<br>18<br>5-10         | . ZT-hT |
|             | 80 | 1200          |                  | 2.5<br>200<br>200                   |         | 90               | 380<br>380                                        | 5,5%                         | 11-10'                            |              | 245<br>2.5<br>BOOFT NG           | 2-14'   | 18 5-10'                   | T#-T5.  |
|             | 7  | 1050          |                  | 2.25<br>175<br>175                  |         | 90               | 370<br>25                                         | 25<br>50<br>11-91            | 230                               |              | 235<br>2.25<br>ON TYPE OF        | 2-14,   | 18<br>18<br>5-10'          | 77-47   |
|             | 9  | 006           |                  | 2.0<br>150<br>150                   |         | 90               | 98<br>98<br>98                                    | 25<br>50<br>11-8             | 500                               |              | 225<br>2.0<br>DEPENDS 0          |         | 18<br>18<br>5-10'          | 77.47   |
| ITEM        |    | CAPACITY      | FLOOR & FOOTINGS | CONCRETE WATER PROOFING WIRE MESH   | FRAMING | POLES            | GIRTS                                             | PURLINS<br>RAFTERS           | BRACING                           | SIDING, ETC. | CRIBBING<br>ROOFING<br>SHEATHING | HATCHES | FLASHING<br>EMPTYING DOORS |         |