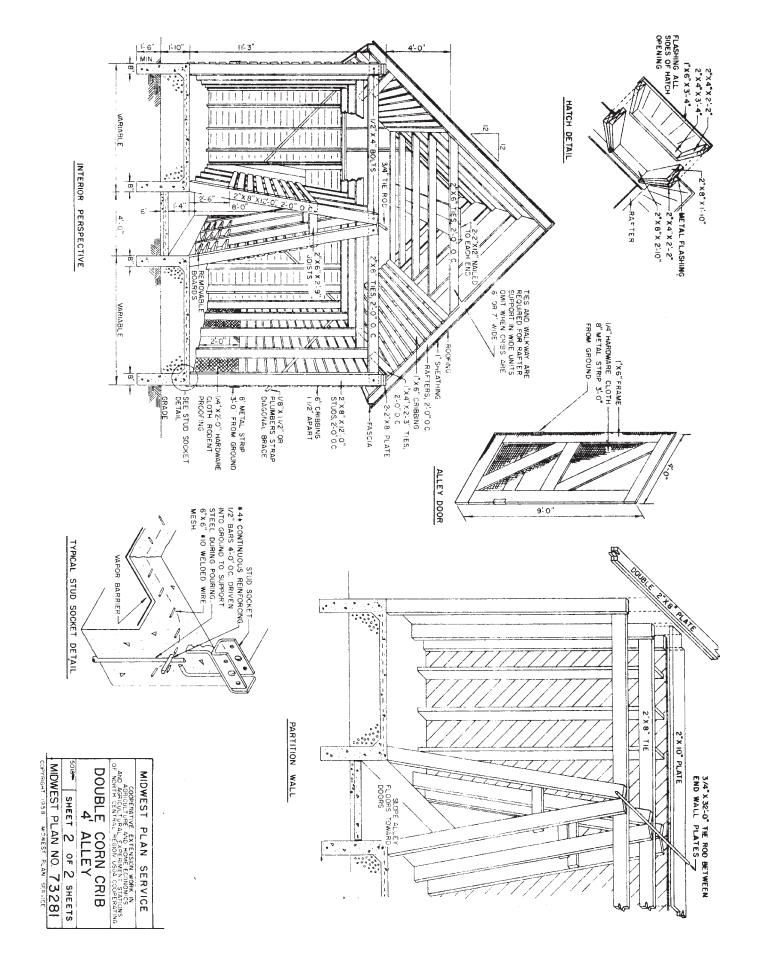

## MWPS-73281

# **Double Corn Crib 4' Alley**

#### MIDWEST PLAN SERVICE

Cooperative Extension Work in Agriculture and Home Economics and Agricultural Experiment Stations of North Central Region - USDA Cooperating

Double Corn Crib 4' Alley

Title Page

MIDWEST PLAN NO. 73281