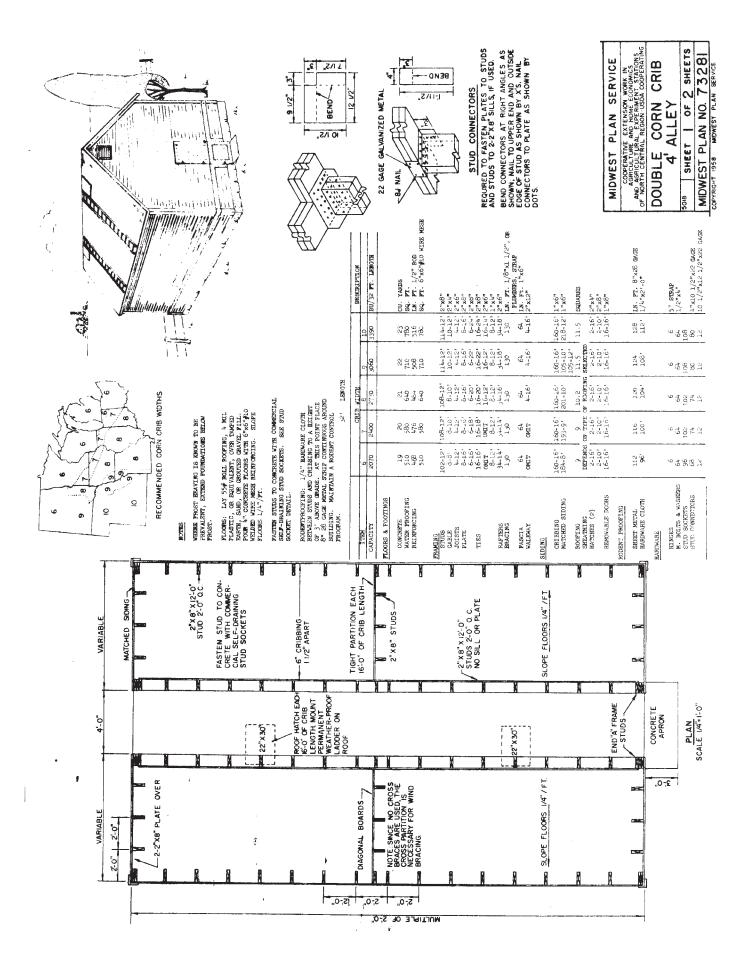

## MWPS-73281

# **Double Corn Crib 4' Alley**

#### MIDWEST PLAN SERVICE

Cooperative Extension Work in Agriculture and Home Economics and Agricultural Experiment Stations of North Central Region - USDA Cooperating

Double Corn Crib 4' Alley

Title Page

MIDWEST PLAN NO. 73281