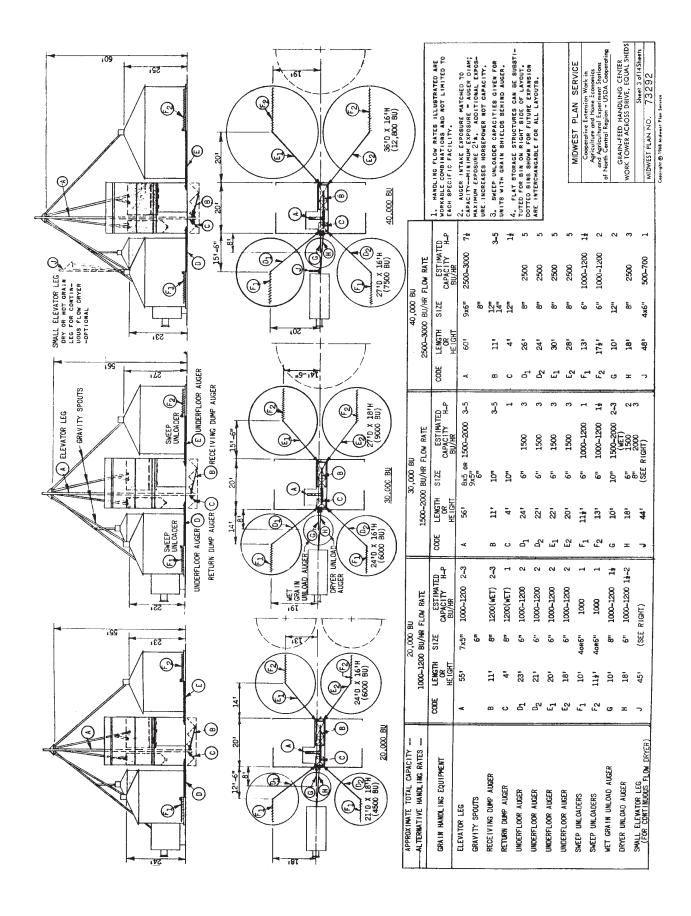

Sheet 7 of 14 Sheers

MIDWEST PLANT NO. 73292 Copyright © 1968 Midwest Plan Service

AUGER DUMP PIT DETAILS