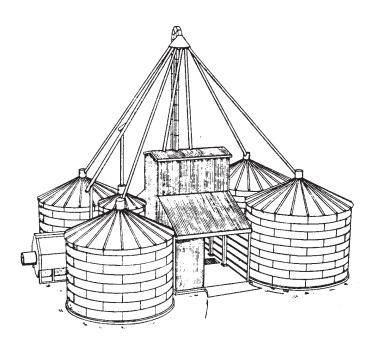

## Grain-Feed Handling Center, Work Tower Across Drive, Equal Sheds

The bin arrangement and high temperature dryer position permit a larger wet grain holding area than does MWPS-73293. Good layout for a continuous flow drying system with two vertical legs. The divided work area lets the overhead bins feed two pieces of equipment, one loaded on each side of the leg.