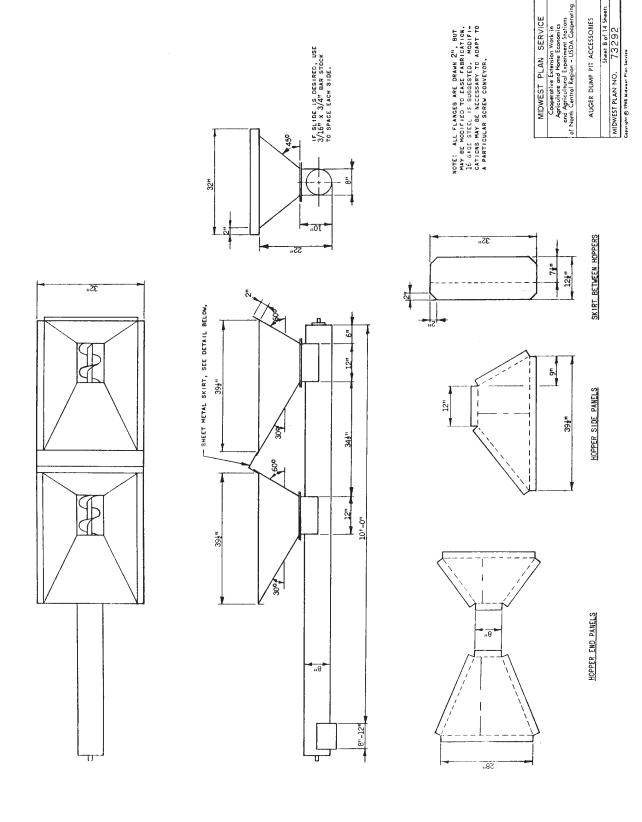

Sheet 7 of 14 Sheers

MIDWEST PLANT NO. 73292 Copyright © 1968 Midwest Plan Service

AUGER DUMP PIT DETAILS