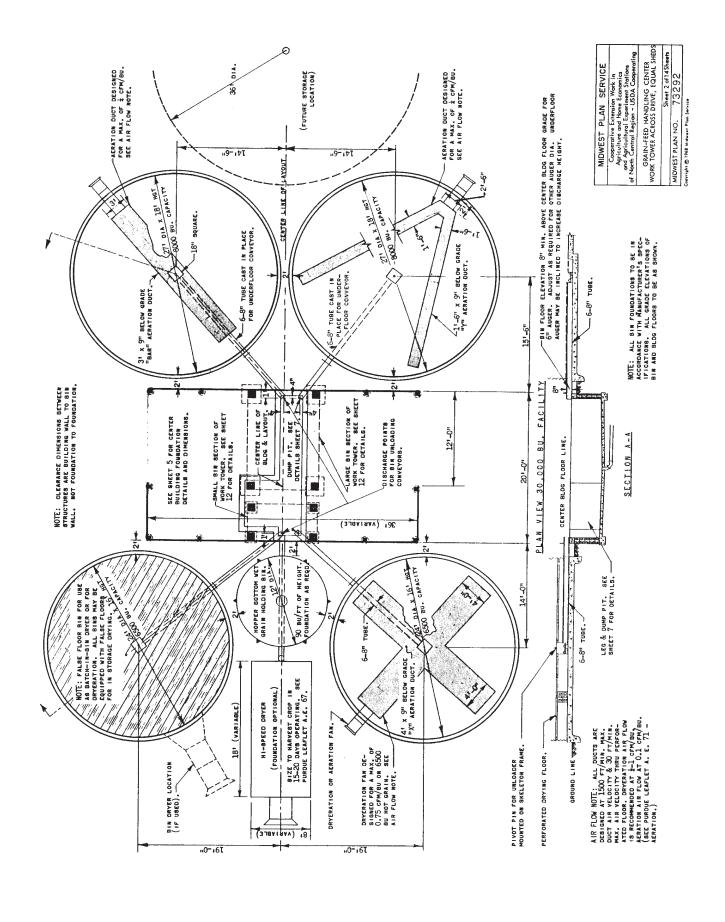

FLOC? S - TONDATION PLAN

| MIDWEST PLAN SERVICE                                                                                                                      |       |
|-------------------------------------------------------------------------------------------------------------------------------------------|-------|
| Agriculture and Home Exconencia and Agriculture Excomencia and Agriculture Experiment Stations of North Central Region - USDA Cooperating | gring |
| GRAIN-FEED HANDLING CENTER<br>WORK TOWER ACROSS DRIVE, EQUAL SHEDS                                                                        | SHEDS |
| Sheet 5 of 1: Sheets                                                                                                                      | reets |
| MIDWEST PLAN NO. 73292                                                                                                                    |       |
| Copyrighs (© 1968 Midwess Plan Service                                                                                                    |       |