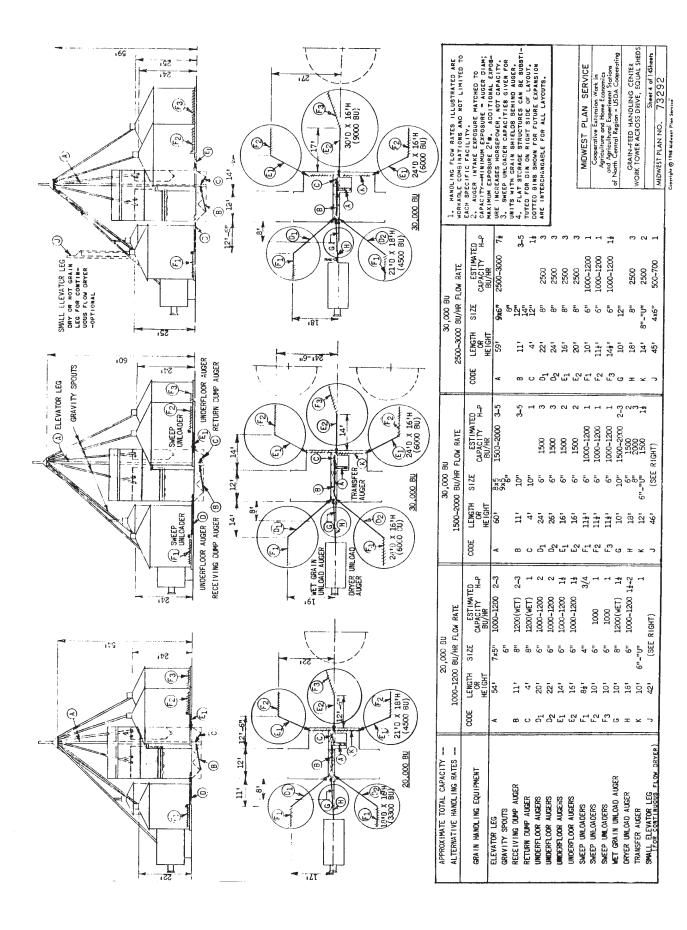

## Grain-Feed Handling Center, Work Tower Across Drive, Equal Sheds

The bin arrangement and high temperature dryer position permit a larger wet grain holding area than does MWPS-73293. Good layout for a continuous flow drying system with two vertical legs. The divided work area lets the overhead bins feed two pieces of equipment, one loaded on each side of the leg.

# Cooperative Extension Work in Agriculture and Home Economics and Agricultural Experiment Stations of North Central Region - USDA Cooperating Grain-Feed

Handling Center

MIDWEST PLAN NO. 73292