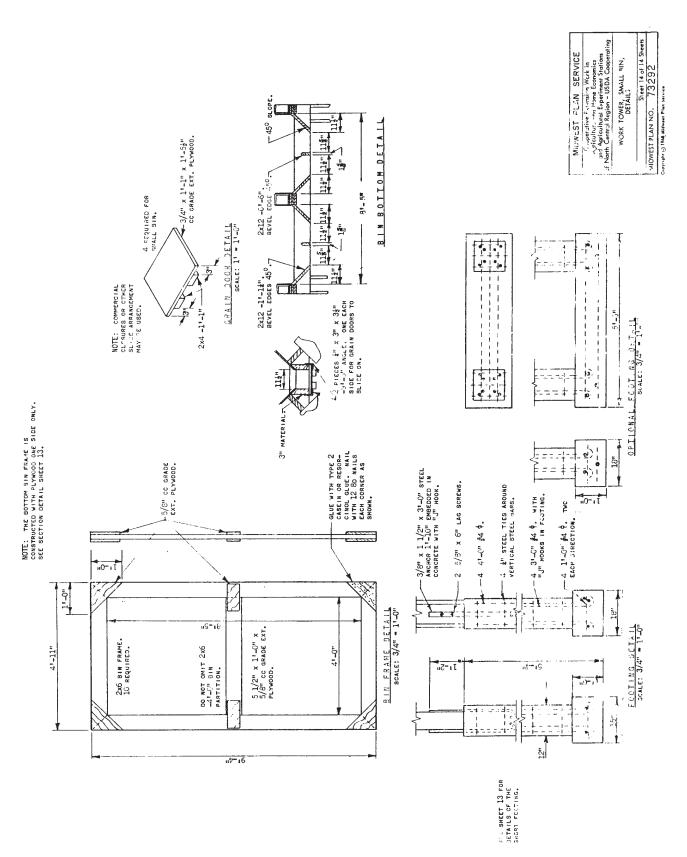

Experiment Stations of North Central Region - USDA Cooperating | gring |
| GRAIN-FEED HANDLING CENTER<br>WORK TOWER ACROSS DRIVE, EQUAL SHEDS                                                                        | SHEDS |
| Sheet 5 of 1: Sheets                                                                                                                      | reets |
| MIDWEST PLAN NO. 73292                                                                                                                    |       |
| Copyrighs (© 1968 Midwess Plan Service                                                                                                    |       |





Sheet 7 of 14 Sheers

MIDWEST PLANT NO. 73292 Copyright © 1968 Midwest Plan Service

AUGER DUMP PIT DETAILS