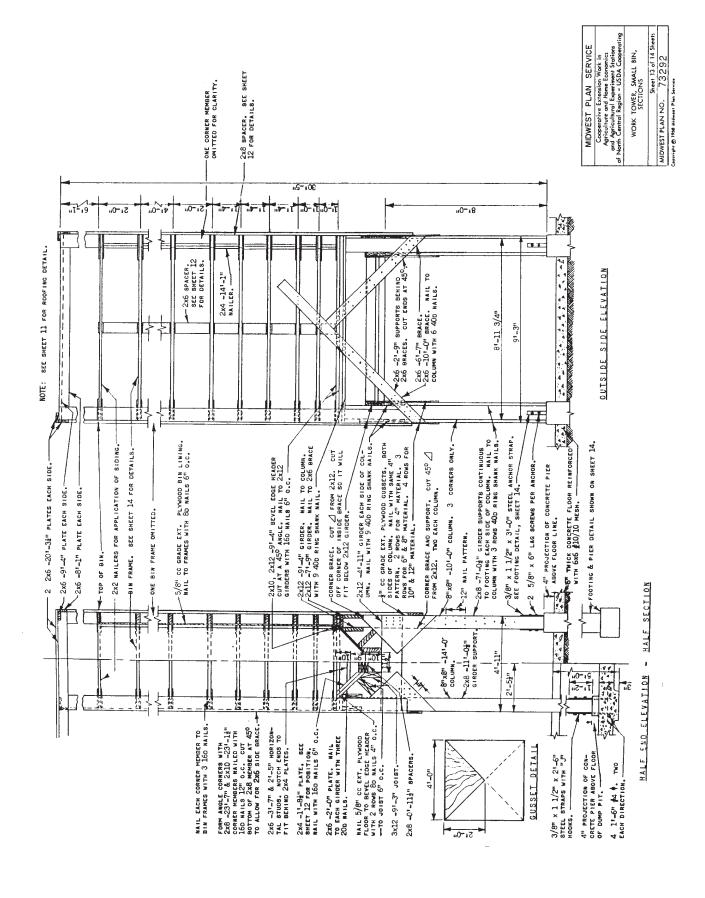

re Experiment Stations of North Central Region - USDA Cooperating | gring |
| GRAIN-FEED HANDLING CENTER<br>WORK TOWER ACROSS DRIVE, EQUAL SHEDS                                                                        | SHEDS |
| Sheet 5 of 1: Sheets                                                                                                                      | reets |
| MIDWEST PLAN NO. 73292                                                                                                                    |       |
| Copyrighs (© 1968 Midwess Plan Service                                                                                                    |       |





Sheet 7 of 14 Sheers

MIDWEST PLANT NO. 73292 Copyright © 1968 Midwest Plan Service

AUGER DUMP PIT DETAILS