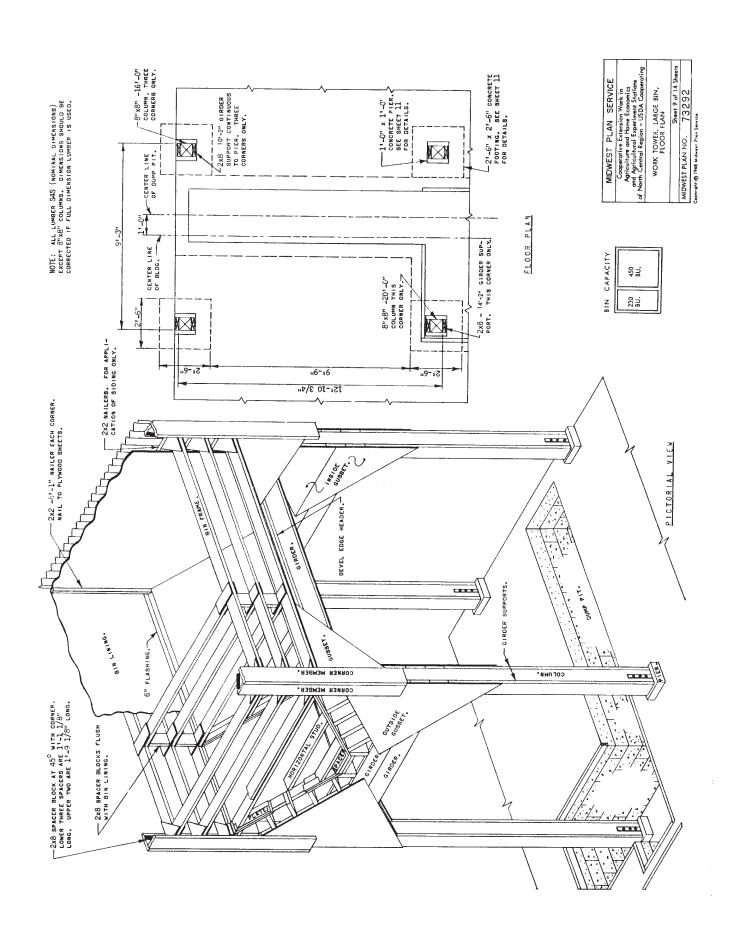

FLOC? S - TONDATION PLAN

| MIDWEST PLAN SERVICE                                                                                                                      |       |
|-------------------------------------------------------------------------------------------------------------------------------------------|-------|
| Agriculture and Home Exconencia and Agriculture Excomencia and Agriculture Experiment Stations of North Central Region - USDA Cooperating | gring |
| GRAIN-FEED HANDLING CENTER<br>WORK TOWER ACROSS DRIVE, EQUAL SHEDS                                                                        | SHEDS |
| Sheet 5 of 1: Sheets                                                                                                                      | reets |
| MIDWEST PLAN NO. 73292                                                                                                                    |       |
| Copyrighs (© 1968 Midwess Plan Service                                                                                                    |       |