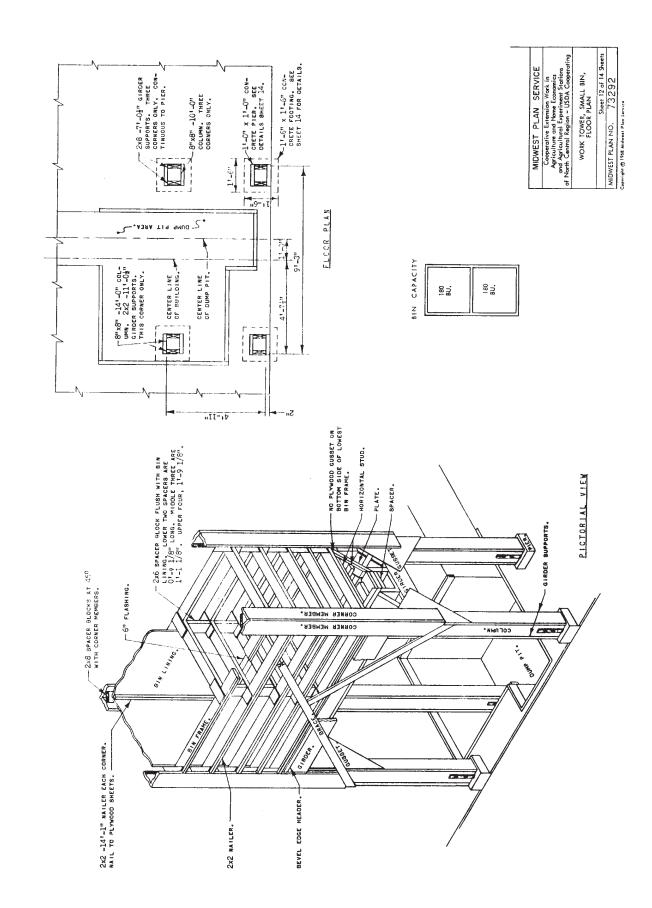

ture Experiment Stations of North Central Region - USDA Cooperating | gring |
| GRAIN-FEED HANDLING CENTER<br>WORK TOWER ACROSS DRIVE, EQUAL SHEDS                                                                        | SHEDS |
| Sheet 5 of 1: Sheets                                                                                                                      | reets |
| MIDWEST PLAN NO. 73292                                                                                                                    |       |
| Copyrighs (© 1968 Midwess Plan Service                                                                                                    |       |





Sheet 7 of 14 Sheers

MIDWEST PLANT NO. 73292 Copyright © 1968 Midwest Plan Service

AUGER DUMP PIT DETAILS