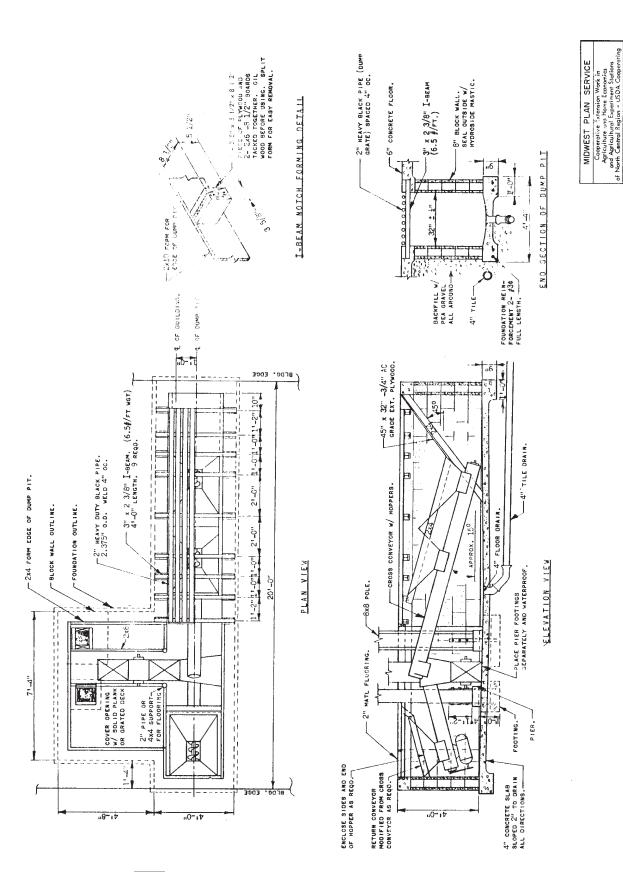

Sheet 7 of 14 Sheers

MIDWEST PLANT NO. 73292 Copyright © 1968 Midwest Plan Service

AUGER DUMP PIT DETAILS