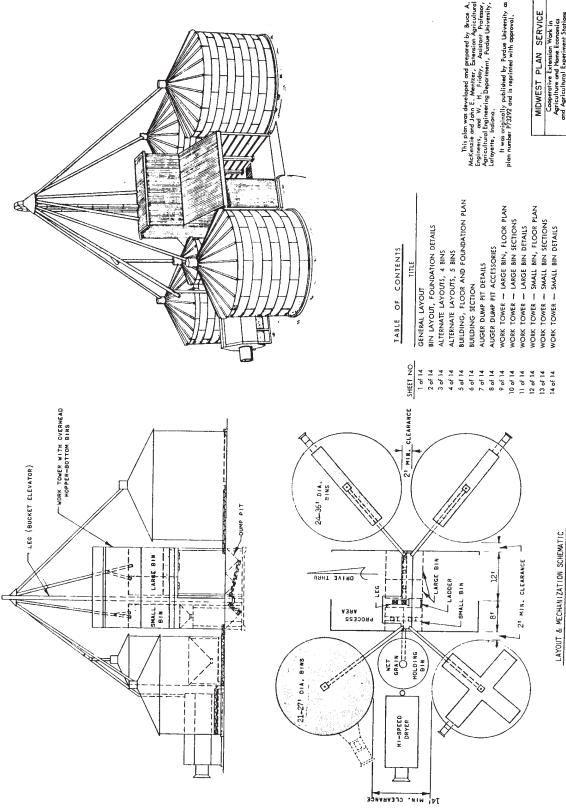

## Grain-Feed Handling Center, Work Tower Across Drive, Equal Sheds

The bin arrangement and high temperature dryer position permit a larger wet grain holding area than does MWPS-73293. Good layout for a continuous flow drying system with two vertical legs. The divided work area lets the overhead bins feed two pieces of equipment, one loaded on each side of the leg.

| Agriculture and Pone Economics and Agriculture Experiment Stations of North Central Region - USDA Cooperating GRAIN-FEED HANDLING CENTER WORK TOWER ACROSS DBING ECURES | Cooperative Extension Work in<br>Agriculture and Home Economics<br>and Agricultural Experiment Stations | MIDWEST PLAN SERVICE |
|-------------------------------------------------------------------------------------------------------------------------------------------------------------------------|---------------------------------------------------------------------------------------------------------|----------------------|
|-------------------------------------------------------------------------------------------------------------------------------------------------------------------------|---------------------------------------------------------------------------------------------------------|----------------------|