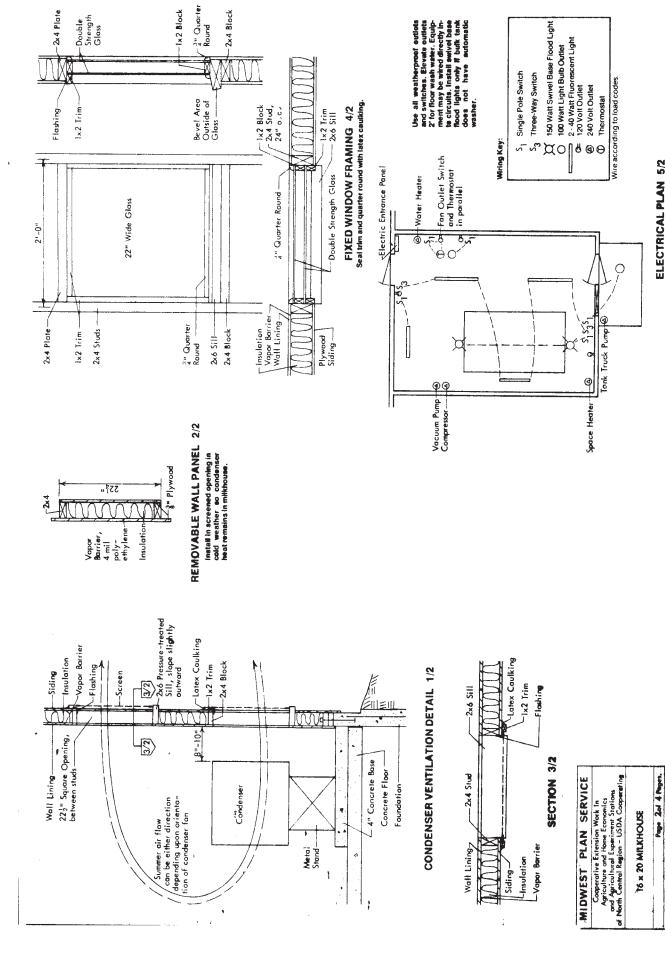

Plywood Roof Sheathing—3/8° C-C Ext ("Identification Index" = 20/9 Siding—3/8° C-C Ext with medium density overlay. Construction Grade (Doug Fir, Southern Yellow Pine or Hem Fir), Rafters and Ceiling Josts No. 2 (Doug Fir, Southern Yellow Pine or Hem Fir).

Copyright © 1975 Midwest Plan Service

Copyright © 1975 Midwest Plan Service

ī

Seal trim and flashing with latex caelking.