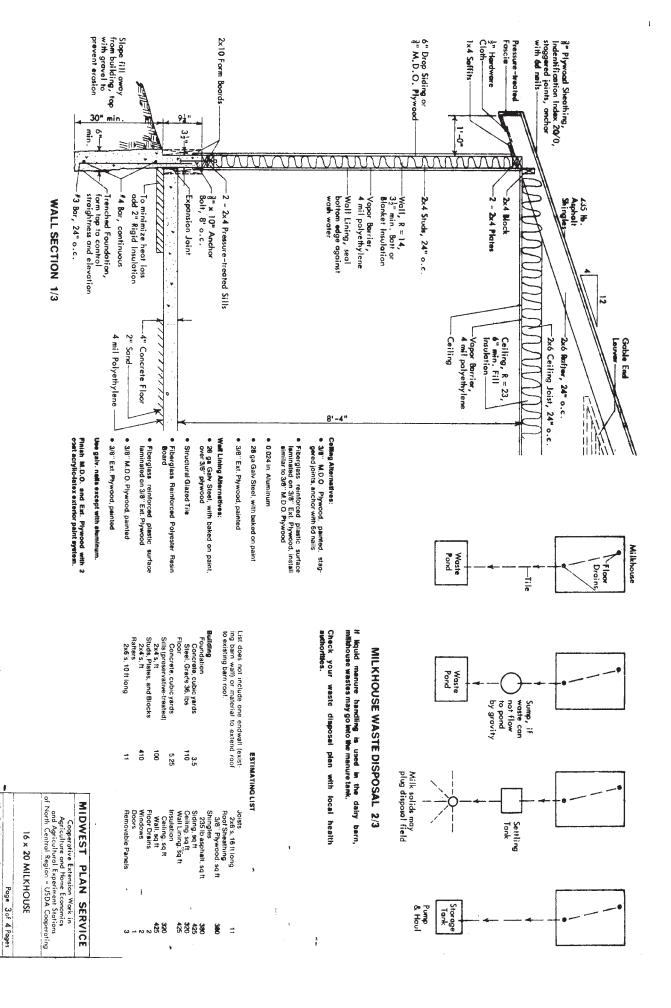

Silis and Fascia Pressure Preservative Treated (Southern Yollow Presore equivalent) Creosole--8 pct, Penta--0.40 pct, ACC--0.25 pct, ACA or CCA (Type A or B)--0.23 pct

Copyright © 1975 Midwest Plan Service

Plywood Roof Sheathing—3/8° C-C Ext ("Identification Index" = 20/9 Siding—3/8° C-C Ext with medium density overlay. Construction Grade (Doug Fir, Southern Yellow Pine or Hem Fir), Rafters and Ceiling Josts No. 2 (Doug Fir, Southern Yellow Pine or Hem Fir).