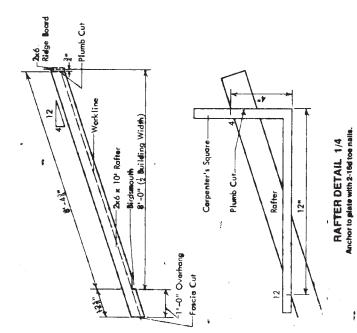

Plywood Roof Sheathing—3/8° C-C Ext ("Identification Index" = 20/9 Siding—3/8° C-C Ext with medium density overlay. Construction Grade (Doug Fir, Southern Yellow Pine or Hem Fir), Rafters and Ceiling Josts No. 2 (Doug Fir, Southern Yellow Pine or Hem Fir).