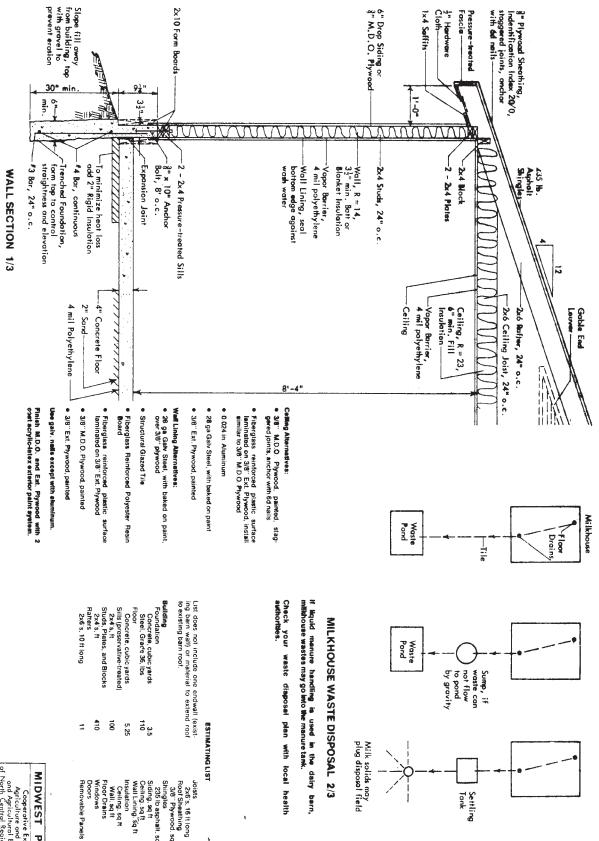

Pages 364 similar to pages 3°4 of 75265

spyright @1975 Midwest Phan Service

I

2x6's, 16 ft long Root Sheathing 3/8': Physod: sq ft Shingles 23's lb asphalt, sq ft Siding, sq ft Ceiling, sq ft Uning, sq ft Wall Lining, sq ft Masulation