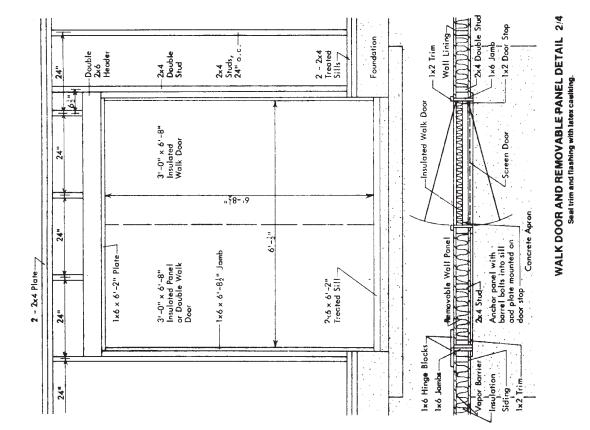

Pages 364 similar to pages 3°4 of 75265

spyright @1975 Midwest Phan Service

I

2x6's, 16 ft long Root Sheathing 3/8': Physod: sq ft Shingles 23's lb asphalt, sq ft Siding, sq ft Ceiling, sq ft Uning, sq ft Wall Lining, sq ft Masulation