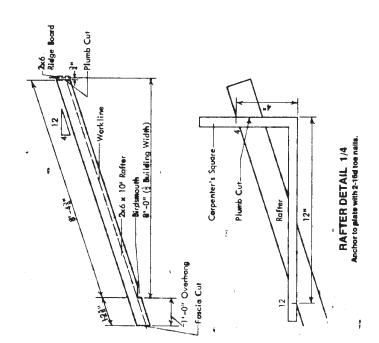

Pages 364 similar to pages 3°4 of 75265

spyright @1975 Midwest Phan Service

I

2x6's, 16 ft long Root Sheathing 3/8': Physod: sq ft Shingles 23's lb asphalt, sq ft Siding, sq ft Ceiling, sq ft Uning, sq ft Wall Lining, sq ft Masulation