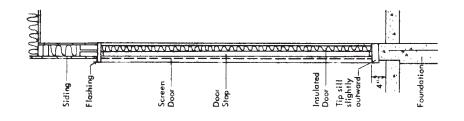

Pages 364 similar to pages 3°4 of 75265

spyright @1975 Midwest Phan Service

I

2x6's, 16 ft long Root Sheathing 3/8': Physod: sq ft Shingles 23's lb asphalt, sq ft Siding, sq ft Ceiling, sq ft Uning, sq ft Wall Lining, sq ft Masulation