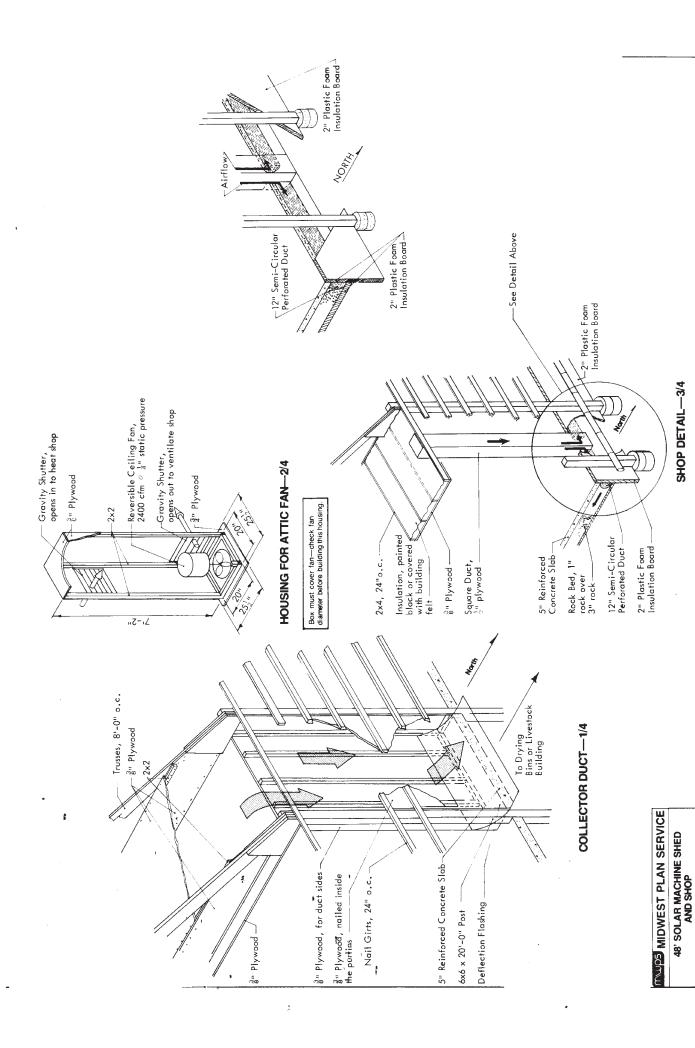

## MWPS-81901

# 48' Solar Machine Shed & Shop

#### MIDWEST PLAN SERVICE

Cooperative Extension Work in Agriculture and Home Economics and Agricultural Experiment Stations of North Central Region - USDA Cooperating

48' Solar Machine Shed & Shop

Title Page

MIDWEST PLAN NO. 81901

Plan No Page 1 3 or 4
Copyright © 1980 Midwest Plan Serv..., Ames, IA 50011

MIDWEST PLAN SERVICE

48' SOLAR MACHINE SHED AND SHOP

| Rev. 4/82 | Plan No | Page | A 0/4 | Copyright © 1980 Midwest Plan Service, Ames, 14 50011