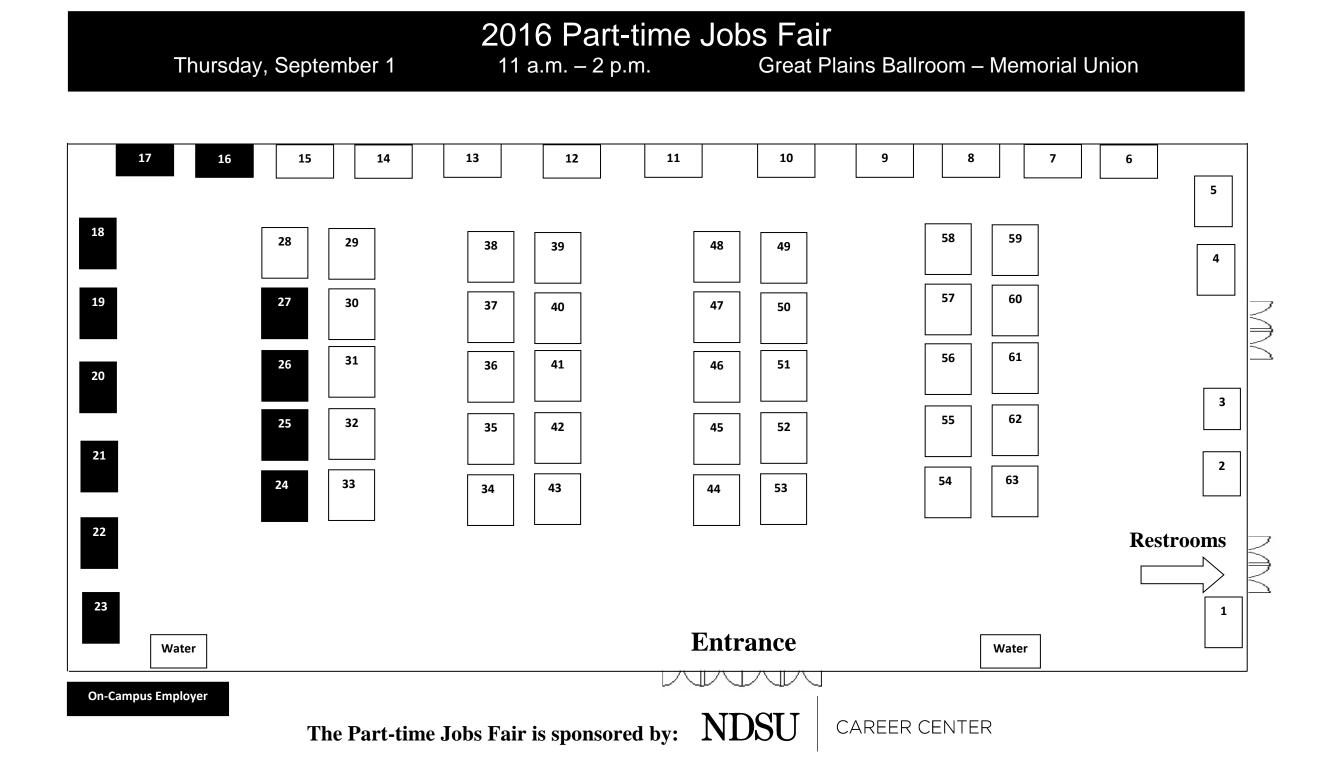

## **Attending Employers:**

| Booth | Company                                         |
|-------|-------------------------------------------------|
| 58    | Access of the Red River Valley                  |
| 57    | Algorithme Pharma USA                           |
| 56    | Axis Clinicals LLC                              |
| 55    | Bell State Bank & Trust                         |
|       | Boys & Girls Club of the Red River Valley/Youth |
| 54    | Commission                                      |
| 53    | Breadsmith of Fargo                             |
| 1     | Buffalo Wild Wings                              |
| 63    | CCRI Inc.                                       |
| 52    | CHARISM                                         |
| 51    | Chipotle Mexican Grill                          |
| 50    | Discovery Benefits                              |
| 3     | Eventide Senior Living Communities              |
| 49    | Fargo Park District                             |
| 48    | FirstLink                                       |
| 5     | Five Star Call Centers                          |
| 2     | Furniture Mart USA                              |
| 47    | Gate City Bank                                  |
| 46    | GoodBulb                                        |
| 45    | Gordmans                                        |
| 44    | H&R BLOCK                                       |
| 59    | Hornbacher's                                    |
| 7     | Hotel Donaldson                                 |
| 4     | Huhot                                           |
| 43    | Integrity Windows & Doors                       |
| 60    | Job Service ND                                  |
| 41    | JPII Catholic Schools                           |
| 40    | Kelly Services                                  |
| 39    | Labor Ready/Spartan a True Blue Company         |
| 38    | Macy's                                          |
| 36    | Marshalls                                       |
| 37    | MCRS                                            |

| •     |                                                        |
|-------|--------------------------------------------------------|
| Booth | Company                                                |
| 8     | Moe's Southwest Grill                                  |
| 26    | NDSU Plant Science Dept. (Oat breeding project)        |
| 25    | NDSU Athletics                                         |
| 19    | NDSU Bookstore                                         |
|       |                                                        |
| 24    | NDSU Dining                                            |
| 21    | NDSU Division of Performing Arts Production Facilities |
| 27    | NDSU Information Technology Division                   |
| 17    | NDSU Libraries                                         |
| 20    | NDSU Office of Admission                               |
| 16    | NDSU Software and Systems Group                        |
| 22    | NDSU TRIO Student Support Services                     |
| 18    | NDSU Wellness Center                                   |
| 23    | NDSU Work-Study Program                                |
| 6     | North Dakota Air National Guard                        |
| 35    | North Dakota Grain Inspection                          |
| 34    | Northwestern Mutual                                    |
| 33    | Panera Bread                                           |
| 32    | Penske Truck Leasing                                   |
| 31    | Prairie Rose Painting                                  |
| 14    | Radisson Hotel Fargo                                   |
| 30    | Raymond Management                                     |
| 29    | Red River Human Services Foundation                    |
| 10    | Roers Property Management                              |
| 15    | Sanford Health                                         |
| 61    | Sears West Acres                                       |
| 13    | Talecris Plasma Resources/Grifols                      |
| 42    | Tutor Doctor                                           |
| 12    | West Fargo Park District                               |
| 11    | Western Products                                       |
| 62    | YMCA/AmeriCorps                                        |
| 9     | Youthworks                                             |
|       |                                                        |