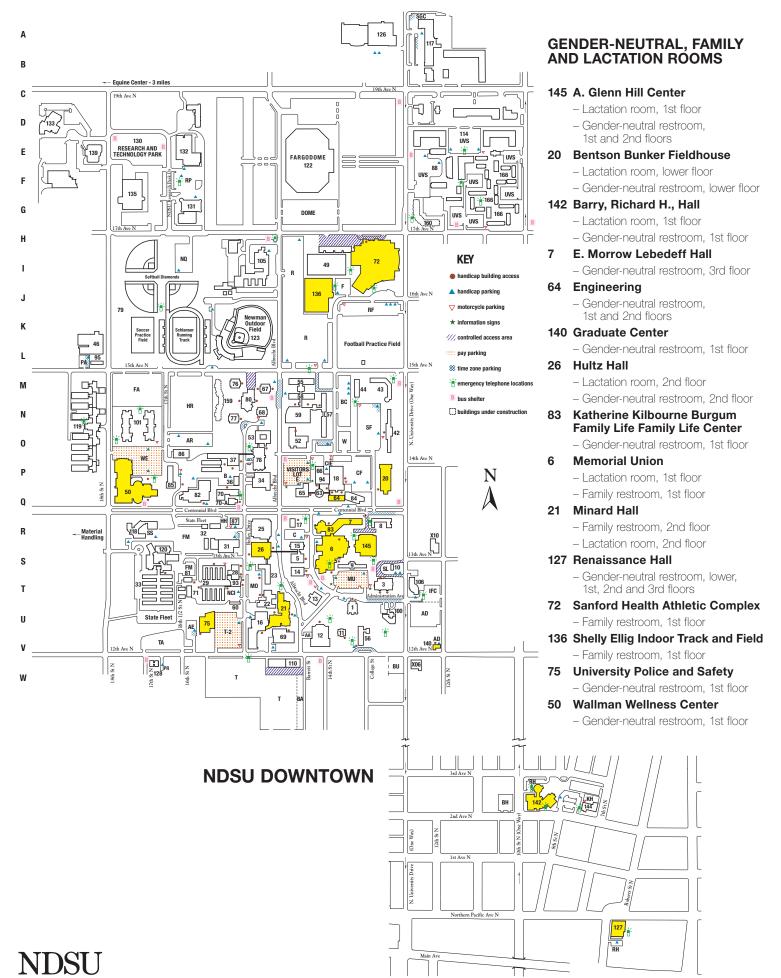

## CAMPUS MAP NORTH DAKOTA STATE UNIVERSITY

| R12                                                                                          | 145                                                                                                 | A. Glenn Hill Center                                                                                                                                                                                                                                                                                                                                                                                                                                                                                                                                                                                                                         | R14                                                                                               | X10                                                                                                       | Lutheran Student Center                                                                                                                                                                                                                                                                                                                                                                                                                                                                                                                                                                                                                                                                                                                                                                                                              | Q6                                                                                                                                   | 82                                                                                                          | Van Es Hall                                                                                                                                                                                                                                                                                                                                                                                                                                                                                                                                                                                                                                |
|----------------------------------------------------------------------------------------------|-----------------------------------------------------------------------------------------------------|----------------------------------------------------------------------------------------------------------------------------------------------------------------------------------------------------------------------------------------------------------------------------------------------------------------------------------------------------------------------------------------------------------------------------------------------------------------------------------------------------------------------------------------------------------------------------------------------------------------------------------------------|---------------------------------------------------------------------------------------------------|-----------------------------------------------------------------------------------------------------------|--------------------------------------------------------------------------------------------------------------------------------------------------------------------------------------------------------------------------------------------------------------------------------------------------------------------------------------------------------------------------------------------------------------------------------------------------------------------------------------------------------------------------------------------------------------------------------------------------------------------------------------------------------------------------------------------------------------------------------------------------------------------------------------------------------------------------------------|--------------------------------------------------------------------------------------------------------------------------------------|-------------------------------------------------------------------------------------------------------------|--------------------------------------------------------------------------------------------------------------------------------------------------------------------------------------------------------------------------------------------------------------------------------------------------------------------------------------------------------------------------------------------------------------------------------------------------------------------------------------------------------------------------------------------------------------------------------------------------------------------------------------------|
| N2                                                                                           | 119                                                                                                 | AES Greenhouse                                                                                                                                                                                                                                                                                                                                                                                                                                                                                                                                                                                                                               | R6                                                                                                | 32                                                                                                        | Maintenance Buildings                                                                                                                                                                                                                                                                                                                                                                                                                                                                                                                                                                                                                                                                                                                                                                                                                |                                                                                                                                      |                                                                                                             | (Microbiological Sciences, Vet Science)                                                                                                                                                                                                                                                                                                                                                                                                                                                                                                                                                                                                    |
| S9                                                                                           | 14                                                                                                  | Agricultural and Biosystems                                                                                                                                                                                                                                                                                                                                                                                                                                                                                                                                                                                                                  | S11                                                                                               | 6                                                                                                         | Memorial Union (Food Court,                                                                                                                                                                                                                                                                                                                                                                                                                                                                                                                                                                                                                                                                                                                                                                                                          | P7                                                                                                                                   | 37                                                                                                          | Waldron Hall                                                                                                                                                                                                                                                                                                                                                                                                                                                                                                                                                                                                                               |
| 040                                                                                          | 40                                                                                                  | Engineering                                                                                                                                                                                                                                                                                                                                                                                                                                                                                                                                                                                                                                  |                                                                                                   |                                                                                                           | Gender and Sexual Diversity -<br>LGBTQ, International Student                                                                                                                                                                                                                                                                                                                                                                                                                                                                                                                                                                                                                                                                                                                                                                        | Q4                                                                                                                                   | 50                                                                                                          | (Agriculture, Soil Testing Lab) Wallman Wellness Center                                                                                                                                                                                                                                                                                                                                                                                                                                                                                                                                                                                    |
| S13<br>T13                                                                                   | 10                                                                                                  | Alba Bales House Alumni Center, Harry D. McGovern                                                                                                                                                                                                                                                                                                                                                                                                                                                                                                                                                                                            |                                                                                                   |                                                                                                           | and Study Abroad Services,                                                                                                                                                                                                                                                                                                                                                                                                                                                                                                                                                                                                                                                                                                                                                                                                           | Q.T                                                                                                                                  | 00                                                                                                          | (Campus Recreation/Intramural,                                                                                                                                                                                                                                                                                                                                                                                                                                                                                                                                                                                                             |
| K2                                                                                           | 46                                                                                                  | Animal Nutrition and Physiology Center                                                                                                                                                                                                                                                                                                                                                                                                                                                                                                                                                                                                       |                                                                                                   |                                                                                                           | Multicultural Programs, NDSU<br>Bookstore, One Stop)                                                                                                                                                                                                                                                                                                                                                                                                                                                                                                                                                                                                                                                                                                                                                                                 | •                                                                                                                                    |                                                                                                             | Student Health Service)                                                                                                                                                                                                                                                                                                                                                                                                                                                                                                                                                                                                                    |
| V9                                                                                           | 69                                                                                                  | Askanase Hall (Reineke Fine Arts                                                                                                                                                                                                                                                                                                                                                                                                                                                                                                                                                                                                             | U9                                                                                                | 21                                                                                                        | Minard Hall                                                                                                                                                                                                                                                                                                                                                                                                                                                                                                                                                                                                                                                                                                                                                                                                                          | 08                                                                                                                                   | 53                                                                                                          | Waster Hall (Agriculture)                                                                                                                                                                                                                                                                                                                                                                                                                                                                                                                                                                                                                  |
|                                                                                              |                                                                                                     | Center, Theatre NDSU)                                                                                                                                                                                                                                                                                                                                                                                                                                                                                                                                                                                                                        |                                                                                                   |                                                                                                           | (Arts, Humanities and Social Sciences)                                                                                                                                                                                                                                                                                                                                                                                                                                                                                                                                                                                                                                                                                                                                                                                               |                                                                                                                                      |                                                                                                             | West Building (3551 7th Ave N) (Center for Heritage Renewal, Health                                                                                                                                                                                                                                                                                                                                                                                                                                                                                                                                                                        |
|                                                                                              | 142                                                                                                 | Barry, Richard H., Hall<br>(811 2nd Ave N) (Business,                                                                                                                                                                                                                                                                                                                                                                                                                                                                                                                                                                                        | S8                                                                                                | 23                                                                                                        | Morrill Hall (Ag Communication,                                                                                                                                                                                                                                                                                                                                                                                                                                                                                                                                                                                                                                                                                                                                                                                                      |                                                                                                                                      |                                                                                                             | Sciences Library, NDSU Archives)                                                                                                                                                                                                                                                                                                                                                                                                                                                                                                                                                                                                           |
|                                                                                              |                                                                                                     | Agribusiness and Applied                                                                                                                                                                                                                                                                                                                                                                                                                                                                                                                                                                                                                     |                                                                                                   |                                                                                                           | Agricultural Administration, Print and Copy Services, Statistics)                                                                                                                                                                                                                                                                                                                                                                                                                                                                                                                                                                                                                                                                                                                                                                    | M8                                                                                                                                   | 80                                                                                                          | West Dining Center (ACE Tutoring,<br>Student Success Programs)                                                                                                                                                                                                                                                                                                                                                                                                                                                                                                                                                                             |
|                                                                                              |                                                                                                     | Economics, Center for Professional Selling and Sales Technology,                                                                                                                                                                                                                                                                                                                                                                                                                                                                                                                                                                             | U8                                                                                                | 16                                                                                                        | Music Education Building (Festival                                                                                                                                                                                                                                                                                                                                                                                                                                                                                                                                                                                                                                                                                                                                                                                                   | P7                                                                                                                                   | 36                                                                                                          | Wiidakas Laboratory (Corn Seed                                                                                                                                                                                                                                                                                                                                                                                                                                                                                                                                                                                                             |
|                                                                                              |                                                                                                     | ND Trade Office)                                                                                                                                                                                                                                                                                                                                                                                                                                                                                                                                                                                                                             |                                                                                                   |                                                                                                           | Concert Hall, Reineke Fine Arts Center)                                                                                                                                                                                                                                                                                                                                                                                                                                                                                                                                                                                                                                                                                                                                                                                              |                                                                                                                                      |                                                                                                             | House, Plant Sciences)                                                                                                                                                                                                                                                                                                                                                                                                                                                                                                                                                                                                                     |
| <b>E</b> 3                                                                                   | 139                                                                                                 | Batcheller Technology Center                                                                                                                                                                                                                                                                                                                                                                                                                                                                                                                                                                                                                 | A12                                                                                               |                                                                                                           | NDSCS Fargo                                                                                                                                                                                                                                                                                                                                                                                                                                                                                                                                                                                                                                                                                                                                                                                                                          |                                                                                                                                      |                                                                                                             |                                                                                                                                                                                                                                                                                                                                                                                                                                                                                                                                                                                                                                            |
| P12                                                                                          | 20                                                                                                  | Bentson/Bunker Fieldhouse                                                                                                                                                                                                                                                                                                                                                                                                                                                                                                                                                                                                                    | K8<br>T7                                                                                          | 93                                                                                                        | Newman Outdoor Field  Northern Crops Institute                                                                                                                                                                                                                                                                                                                                                                                                                                                                                                                                                                                                                                                                                                                                                                                       |                                                                                                                                      |                                                                                                             | UNITS                                                                                                                                                                                                                                                                                                                                                                                                                                                                                                                                                                                                                                      |
| 10                                                                                           | 405                                                                                                 | (Athletics, HNES, ROTC)                                                                                                                                                                                                                                                                                                                                                                                                                                                                                                                                                                                                                      | S5                                                                                                |                                                                                                           | Northern Crops Science Laboratory                                                                                                                                                                                                                                                                                                                                                                                                                                                                                                                                                                                                                                                                                                                                                                                                    |                                                                                                                                      |                                                                                                             | Apartment 1701                                                                                                                                                                                                                                                                                                                                                                                                                                                                                                                                                                                                                             |
| 18<br><b>V</b> 9                                                                             | 110                                                                                                 | Biosciences Research Laboratory Bison Block I                                                                                                                                                                                                                                                                                                                                                                                                                                                                                                                                                                                                | U11                                                                                               |                                                                                                           | Old Main (Administration, Student                                                                                                                                                                                                                                                                                                                                                                                                                                                                                                                                                                                                                                                                                                                                                                                                    | M12<br>M12                                                                                                                           |                                                                                                             | Bison Court (East) Bison Court (West)                                                                                                                                                                                                                                                                                                                                                                                                                                                                                                                                                                                                      |
| T13                                                                                          | 3                                                                                                   | Ceres Hall (Admission, Career Center,                                                                                                                                                                                                                                                                                                                                                                                                                                                                                                                                                                                                        |                                                                                                   |                                                                                                           | Affairs, University Relations)                                                                                                                                                                                                                                                                                                                                                                                                                                                                                                                                                                                                                                                                                                                                                                                                       | V12                                                                                                                                  |                                                                                                             | Burgum Hall                                                                                                                                                                                                                                                                                                                                                                                                                                                                                                                                                                                                                                |
|                                                                                              | •                                                                                                   | Counseling, Customer Account                                                                                                                                                                                                                                                                                                                                                                                                                                                                                                                                                                                                                 | L2                                                                                                | 95                                                                                                        | Parking Office                                                                                                                                                                                                                                                                                                                                                                                                                                                                                                                                                                                                                                                                                                                                                                                                                       | M7                                                                                                                                   | 159                                                                                                         | Cater Hall                                                                                                                                                                                                                                                                                                                                                                                                                                                                                                                                                                                                                                 |
|                                                                                              |                                                                                                     | Services, Financial Aid and Scholarships, Registration and                                                                                                                                                                                                                                                                                                                                                                                                                                                                                                                                                                                   | T5                                                                                                | 33                                                                                                        | Plant Sciences Greenhouse                                                                                                                                                                                                                                                                                                                                                                                                                                                                                                                                                                                                                                                                                                                                                                                                            | R12                                                                                                                                  | 8                                                                                                           | Churchill Hall                                                                                                                                                                                                                                                                                                                                                                                                                                                                                                                                                                                                                             |
|                                                                                              |                                                                                                     | Records, TRIO Programs)                                                                                                                                                                                                                                                                                                                                                                                                                                                                                                                                                                                                                      | U6<br>W5                                                                                          | 71<br>128                                                                                                 | Potato Research-Pesticide Storage<br>Prairie Hall (Publications Services,                                                                                                                                                                                                                                                                                                                                                                                                                                                                                                                                                                                                                                                                                                                                                            | S11                                                                                                                                  | 9                                                                                                           | Dinan Hall                                                                                                                                                                                                                                                                                                                                                                                                                                                                                                                                                                                                                                 |
| P10                                                                                          | 66                                                                                                  | Civil and Industrial Engineering                                                                                                                                                                                                                                                                                                                                                                                                                                                                                                                                                                                                             | CVV                                                                                               | 120                                                                                                       | Center for Social Research)                                                                                                                                                                                                                                                                                                                                                                                                                                                                                                                                                                                                                                                                                                                                                                                                          | M10                                                                                                                                  | 58                                                                                                          | Johnson Hall                                                                                                                                                                                                                                                                                                                                                                                                                                                                                                                                                                                                                               |
| P10                                                                                          | 94                                                                                                  | Construction Management Engineering                                                                                                                                                                                                                                                                                                                                                                                                                                                                                                                                                                                                          | U13                                                                                               | 100                                                                                                       | President's House                                                                                                                                                                                                                                                                                                                                                                                                                                                                                                                                                                                                                                                                                                                                                                                                                    | N4                                                                                                                                   |                                                                                                             | Mathew Living Learning Center                                                                                                                                                                                                                                                                                                                                                                                                                                                                                                                                                                                                              |
| l11                                                                                          | 49                                                                                                  | Dacotah Field                                                                                                                                                                                                                                                                                                                                                                                                                                                                                                                                                                                                                                | U11                                                                                               | 11                                                                                                        | Putnam Hall (Criminal Justice and                                                                                                                                                                                                                                                                                                                                                                                                                                                                                                                                                                                                                                                                                                                                                                                                    | D15                                                                                                                                  |                                                                                                             | Niskanen Expansion                                                                                                                                                                                                                                                                                                                                                                                                                                                                                                                                                                                                                         |
| P11                                                                                          | 18                                                                                                  | Dolve Hall (Mechanical Engineering)                                                                                                                                                                                                                                                                                                                                                                                                                                                                                                                                                                                                          | D0                                                                                                | 0.5                                                                                                       | Public Policy, Graduate School)                                                                                                                                                                                                                                                                                                                                                                                                                                                                                                                                                                                                                                                                                                                                                                                                      | E14<br>N7                                                                                                                            |                                                                                                             | Niskanen Hall                                                                                                                                                                                                                                                                                                                                                                                                                                                                                                                                                                                                                              |
| R9<br>R11                                                                                    | 15<br>7                                                                                             | Dunbar Laboratories (Chemistry)  E. Morrow Lebedeff Hall                                                                                                                                                                                                                                                                                                                                                                                                                                                                                                                                                                                     | R8                                                                                                | 25                                                                                                        | Quentin Burdick Building<br>(Computer Network, Computer                                                                                                                                                                                                                                                                                                                                                                                                                                                                                                                                                                                                                                                                                                                                                                              | M10                                                                                                                                  | 77<br>55                                                                                                    | Pavek Hall Reed Hall                                                                                                                                                                                                                                                                                                                                                                                                                                                                                                                                                                                                                       |
| NII                                                                                          | 1                                                                                                   | (Human Development and Education)                                                                                                                                                                                                                                                                                                                                                                                                                                                                                                                                                                                                            |                                                                                                   |                                                                                                           | Science, Industrial Agriculture,                                                                                                                                                                                                                                                                                                                                                                                                                                                                                                                                                                                                                                                                                                                                                                                                     | M7                                                                                                                                   | 76                                                                                                          | Seim Hall                                                                                                                                                                                                                                                                                                                                                                                                                                                                                                                                                                                                                                  |
|                                                                                              |                                                                                                     | (Francial Porolopinon and Education)                                                                                                                                                                                                                                                                                                                                                                                                                                                                                                                                                                                                         |                                                                                                   |                                                                                                           |                                                                                                                                                                                                                                                                                                                                                                                                                                                                                                                                                                                                                                                                                                                                                                                                                                      |                                                                                                                                      |                                                                                                             |                                                                                                                                                                                                                                                                                                                                                                                                                                                                                                                                                                                                                                            |
| Q11                                                                                          | 84                                                                                                  | Enly Hall                                                                                                                                                                                                                                                                                                                                                                                                                                                                                                                                                                                                                                    |                                                                                                   |                                                                                                           | Information Technology Services, Upper Great Plains Transportation Institute)                                                                                                                                                                                                                                                                                                                                                                                                                                                                                                                                                                                                                                                                                                                                                        | M8                                                                                                                                   | 67                                                                                                          | Sevrinson Hall                                                                                                                                                                                                                                                                                                                                                                                                                                                                                                                                                                                                                             |
| Q10                                                                                          | 65                                                                                                  | Ehly Hall<br>Electrical and Computer Engineering                                                                                                                                                                                                                                                                                                                                                                                                                                                                                                                                                                                             |                                                                                                   | 127                                                                                                       | Great Plains Transportation Institute)  Renaissance Hall (650 NP Ave)                                                                                                                                                                                                                                                                                                                                                                                                                                                                                                                                                                                                                                                                                                                                                                |                                                                                                                                      | 67                                                                                                          |                                                                                                                                                                                                                                                                                                                                                                                                                                                                                                                                                                                                                                            |
| Q10<br>J3                                                                                    | 65<br>79                                                                                            | Ehly Hall Electrical and Computer Engineering Ellig Sports Complex                                                                                                                                                                                                                                                                                                                                                                                                                                                                                                                                                                           |                                                                                                   | 127                                                                                                       | Great Plains Transportation Institute)  Renaissance Hall (650 NP Ave) (Architecture and Landscape                                                                                                                                                                                                                                                                                                                                                                                                                                                                                                                                                                                                                                                                                                                                    | <b>M</b> 8                                                                                                                           | 67                                                                                                          | Sevrinson Hall<br>Stockbridge Hall<br>Thompson Hall                                                                                                                                                                                                                                                                                                                                                                                                                                                                                                                                                                                        |
| Q10<br>J3<br>Q11                                                                             | 65<br>79<br>64                                                                                      | Ehly Hall Electrical and Computer Engineering Ellig Sports Complex Engineering                                                                                                                                                                                                                                                                                                                                                                                                                                                                                                                                                               |                                                                                                   | 127                                                                                                       | Great Plains Transportation Institute)  Renaissance Hall (650 NP Ave) (Architecture and Landscape Architecture, Tri-College University,                                                                                                                                                                                                                                                                                                                                                                                                                                                                                                                                                                                                                                                                                              | M8<br>N13<br>N8<br>F15                                                                                                               | 67<br>42<br>68<br>166                                                                                       | Sevrinson Hall Stockbridge Hall Thompson Hall University Village                                                                                                                                                                                                                                                                                                                                                                                                                                                                                                                                                                           |
| Q10<br>J3                                                                                    | 65<br>79<br>64                                                                                      | Ehly Hall Electrical and Computer Engineering Ellig Sports Complex Engineering Engineering Center                                                                                                                                                                                                                                                                                                                                                                                                                                                                                                                                            | G6                                                                                                |                                                                                                           | Great Plains Transportation Institute)  Renaissance Hall (650 NP Ave) (Architecture and Landscape                                                                                                                                                                                                                                                                                                                                                                                                                                                                                                                                                                                                                                                                                                                                    | M8<br>N13<br>N8                                                                                                                      | 67<br>42<br>68<br>166                                                                                       | Sevrinson Hall<br>Stockbridge Hall<br>Thompson Hall                                                                                                                                                                                                                                                                                                                                                                                                                                                                                                                                                                                        |
| Q10<br>J3<br>Q11                                                                             | 65<br>79<br>64                                                                                      | Ehly Hall Electrical and Computer Engineering Ellig Sports Complex Engineering                                                                                                                                                                                                                                                                                                                                                                                                                                                                                                                                                               | G6<br>E6                                                                                          | 131                                                                                                       | Great Plains Transportation Institute)  Renaissance Hall (650 NP Ave) (Architecture and Landscape Architecture, Tri-College University, Visual Arts)                                                                                                                                                                                                                                                                                                                                                                                                                                                                                                                                                                                                                                                                                 | M8<br>N13<br>N8<br>F15<br>N10                                                                                                        | 67<br>42<br>68<br>166<br>57                                                                                 | Sevrinson Hall Stockbridge Hall Thompson Hall University Village Weible Hall (North and South)                                                                                                                                                                                                                                                                                                                                                                                                                                                                                                                                             |
| Q10<br>J3<br>Q11                                                                             | 65<br>79<br>64<br>63                                                                                | Ehly Hall Electrical and Computer Engineering Ellig Sports Complex Engineering Engineering Center Equine Center (3 miles west                                                                                                                                                                                                                                                                                                                                                                                                                                                                                                                | E6<br>E4                                                                                          | 131<br>132<br>130                                                                                         | Great Plains Transportation Institute)  Renaissance Hall (650 NP Ave) (Architecture and Landscape Architecture, Tri-College University, Visual Arts)  Research 1  Research 2  Research and Technology Park                                                                                                                                                                                                                                                                                                                                                                                                                                                                                                                                                                                                                           | M8<br>N13<br>N8<br>F15<br>N10                                                                                                        | 67<br>42<br>68<br>166<br>57                                                                                 | Sevrinson Hall Stockbridge Hall Thompson Hall University Village Weible Hall (North and South)                                                                                                                                                                                                                                                                                                                                                                                                                                                                                                                                             |
| Q10<br>J3<br>Q11<br>Q10                                                                      | 65<br>79<br>64<br>63                                                                                | Ehly Hall Electrical and Computer Engineering Ellig Sports Complex Engineering Engineering Center Equine Center (3 miles west of campus on 19th Ave N)                                                                                                                                                                                                                                                                                                                                                                                                                                                                                       | E6<br>E4<br>N9                                                                                    | 131<br>132<br>130<br>59                                                                                   | Great Plains Transportation Institute)  Renaissance Hall (650 NP Ave) (Architecture and Landscape Architecture, Tri-College University, Visual Arts) Research 1 Research 2 Research and Technology Park Residence Dining Center (NDSU Dining)                                                                                                                                                                                                                                                                                                                                                                                                                                                                                                                                                                                        | M8<br>N13<br>N8<br>F15<br>N10<br>SELI                                                                                                | 67<br>42<br>68<br>166<br>57<br>ECTE                                                                         | Sevrinson Hall Stockbridge Hall Thompson Hall University Village Weible Hall (North and South)  D OFFICES Admission (Ceres Hall)                                                                                                                                                                                                                                                                                                                                                                                                                                                                                                           |
| Q10<br>J3<br>Q11<br>Q10<br>E10<br>Q7<br>R9                                                   | 65<br>79<br>64<br>63<br>122<br>70-4<br>17                                                           | Ehly Hall Electrical and Computer Engineering Ellig Sports Complex Engineering Engineering Center Equine Center (3 miles west of campus on 19th Ave N) Fargodome A Gate City Bank Auditorium Geosciences                                                                                                                                                                                                                                                                                                                                                                                                                                     | E6<br>E4<br>N9<br>T7                                                                              | 131<br>132<br>130<br>59<br>60                                                                             | Great Plains Transportation Institute)  Renaissance Hall (650 NP Ave) (Architecture and Landscape Architecture, Tri-College University, Visual Arts) Research 1 Research 2 Research and Technology Park Residence Dining Center (NDSU Dining) Residence Life Facility Services                                                                                                                                                                                                                                                                                                                                                                                                                                                                                                                                                       | M8<br>N13<br>N8<br>F15<br>N10                                                                                                        | 67<br>42<br>68<br>166<br>57<br>ECTE<br>3<br>3                                                               | Sevrinson Hall Stockbridge Hall Thompson Hall University Village Weible Hall (North and South)                                                                                                                                                                                                                                                                                                                                                                                                                                                                                                                                             |
| Q10<br>J3<br>Q11<br>Q10<br>E10<br>Q7<br>R9<br>V14                                            | 65<br>79<br>64<br>63<br>122<br>70-4<br>17<br>140                                                    | Ehly Hall Electrical and Computer Engineering Ellig Sports Complex Engineering Engineering Center Equine Center (3 miles west of campus on 19th Ave N) Fargodome A Gate City Bank Auditorium Geosciences Graduate Center                                                                                                                                                                                                                                                                                                                                                                                                                     | E6<br>E4<br>N9<br>T7<br>P5                                                                        | 131<br>132<br>130<br>59<br>60<br>85                                                                       | Great Plains Transportation Institute)  Renaissance Hall (650 NP Ave) (Architecture and Landscape Architecture, Tri-College University, Visual Arts)  Research 1  Research 2  Research and Technology Park  Residence Dining Center (NDSU Dining)  Residence Life Facility Services  Robinson Hall (Veterinary Technology)                                                                                                                                                                                                                                                                                                                                                                                                                                                                                                           | M8<br>N13<br>N8<br>F15<br>N10<br>SELI<br>T13<br>T13                                                                                  | 67<br>42<br>68<br>166<br>57<br>ECTE<br>3<br>3                                                               | Sevrinson Hall Stockbridge Hall Thompson Hall University Village Weible Hall (North and South)  D OFFICES Admission (Ceres Hall) Career Center (Ceres Hall)                                                                                                                                                                                                                                                                                                                                                                                                                                                                                |
| Q10<br>J3<br>Q11<br>Q10<br>E10<br>Q7<br>R9                                                   | 65<br>79<br>64<br>63<br>122<br>70-4<br>17                                                           | Ehly Hall Electrical and Computer Engineering Ellig Sports Complex Engineering Engineering Center Equine Center (3 miles west of campus on 19th Ave N) Fargodome A Gate City Bank Auditorium Geosciences Graduate Center Harris Hall                                                                                                                                                                                                                                                                                                                                                                                                         | E6<br>E4<br>N9<br>T7                                                                              | 131<br>132<br>130<br>59<br>60                                                                             | Great Plains Transportation Institute)  Renaissance Hall (650 NP Ave) (Architecture and Landscape Architecture, Tri-College University, Visual Arts) Research 1 Research 2 Research and Technology Park Residence Dining Center (NDSU Dining) Residence Life Facility Services Robinson Hall (Veterinary Technology) Sanford Health Athletic Complex/ Scheels Center (Athletic Administration,                                                                                                                                                                                                                                                                                                                                                                                                                                       | M8<br>N13<br>N8<br>F15<br>N10<br>SELE<br>T13<br>T13<br>T13<br>V10                                                                    | 67<br>42<br>68<br>166<br>57<br>ECTE<br>3<br>3<br>3<br>3                                                     | Sevrinson Hall Stockbridge Hall Thompson Hall University Village Weible Hall (North and South)  DOFFICES Admission (Ceres Hall) Career Center (Ceres Hall) Counseling Center (Ceres Hall) Customer Account Services (Ceres Hall) Disability Services (Library)                                                                                                                                                                                                                                                                                                                                                                             |
| Q10<br>J3<br>Q11<br>Q10<br>E10<br>Q7<br>R9<br>V14                                            | 65<br>79<br>64<br>63<br>122<br>70-4<br>17<br>140                                                    | Ehly Hall Electrical and Computer Engineering Ellig Sports Complex Engineering Engineering Center Equine Center (3 miles west of campus on 19th Ave N) Fargodome A Gate City Bank Auditorium Geosciences Graduate Center                                                                                                                                                                                                                                                                                                                                                                                                                     | E6<br>E4<br>N9<br>T7<br>P5<br>I12                                                                 | 131<br>132<br>130<br>59<br>60<br>85<br>72                                                                 | Great Plains Transportation Institute)  Renaissance Hall (650 NP Ave) (Architecture and Landscape Architecture, Tri-College University, Visual Arts) Research 1 Research 2 Research and Technology Park Residence Dining Center (NDSU Dining) Residence Life Facility Services Robinson Hall (Veterinary Technology) Sanford Health Athletic Complex/ Scheels Center (Athletic Administration, Athletic Media Relations)                                                                                                                                                                                                                                                                                                                                                                                                             | M8<br>N13<br>N8<br>F15<br>N10<br>SELI<br>T13<br>T13<br>T13                                                                           | 67<br>42<br>68<br>166<br>57<br>ECTE<br>3<br>3<br>3<br>3                                                     | Sevrinson Hall Stockbridge Hall Thompson Hall University Village Weible Hall (North and South)  DOFFICES Admission (Ceres Hall) Career Center (Ceres Hall) Counseling Center (Ceres Hall) Customer Account Services (Ceres Hall) Disability Services (Library) Financial Aid and Scholarships                                                                                                                                                                                                                                                                                                                                              |
| Q10<br>J3<br>Q11<br>Q10<br>E10<br>Q7<br>R9<br>V14<br>S7                                      | 65<br>79<br>64<br>63<br>122<br>70-4<br>17<br>140<br>28                                              | Ehly Hall Electrical and Computer Engineering Ellig Sports Complex Engineering Engineering Center Equine Center (3 miles west of campus on 19th Ave N) Fargodome A Gate City Bank Auditorium Geosciences Graduate Center Harris Hall (Cereal Science, Food Science)                                                                                                                                                                                                                                                                                                                                                                          | E6<br>E4<br>N9<br>T7<br>P5<br>I12                                                                 | 131<br>132<br>130<br>59<br>60<br>85<br>72                                                                 | Great Plains Transportation Institute)  Renaissance Hall (650 NP Ave) (Architecture and Landscape Architecture, Tri-College University, Visual Arts) Research 1 Research 2 Research and Technology Park Residence Dining Center (NDSU Dining) Residence Life Facility Services Robinson Hall (Veterinary Technology) Sanford Health Athletic Complex/ Scheels Center (Athletic Administration, Athletic Media Relations) Service Center, Pilot Plant                                                                                                                                                                                                                                                                                                                                                                                 | M8<br>N13<br>N8<br>F15<br>N10<br>SELE<br>T13<br>T13<br>T13<br>V10<br>T13                                                             | 67<br>42<br>68<br>166<br>57<br>ECTE<br>3<br>3<br>3<br>12<br>3                                               | Sevrinson Hall Stockbridge Hall Thompson Hall University Village Weible Hall (North and South)  DOFFICES Admission (Ceres Hall) Career Center (Ceres Hall) Counseling Center (Ceres Hall) Customer Account Services (Ceres Hall) Disability Services (Library) Financial Aid and Scholarships (Ceres Hall)                                                                                                                                                                                                                                                                                                                                 |
| Q10<br>J3<br>Q11<br>Q10<br>E10<br>Q7<br>R9<br>V14<br>S7                                      | 65<br>79<br>64<br>63<br>122<br>70-4<br>17<br>140<br>28                                              | Ehly Hall Electrical and Computer Engineering Ellig Sports Complex Engineering Engineering Center Equine Center (3 miles west of campus on 19th Ave N) Fargodome A Gate City Bank Auditorium Geosciences Graduate Center Harris Hall (Cereal Science, Food Science) Hastings Hall (Herbarium) Heating Plant Hultz Hall (Animal Science,                                                                                                                                                                                                                                                                                                      | E6<br>E4<br>N9<br>T7<br>P5<br>I12                                                                 | 131<br>132<br>130<br>59<br>60<br>85<br>72                                                                 | Great Plains Transportation Institute)  Renaissance Hall (650 NP Ave) (Architecture and Landscape Architecture, Tri-College University, Visual Arts) Research 1 Research 2 Research and Technology Park Residence Dining Center (NDSU Dining) Residence Life Facility Services Robinson Hall (Veterinary Technology) Sanford Health Athletic Complex/ Scheels Center (Athletic Administration, Athletic Media Relations)                                                                                                                                                                                                                                                                                                                                                                                                             | M8<br>N13<br>N8<br>F15<br>N10<br>SELE<br>T13<br>T13<br>T13<br>V10                                                                    | 67<br>42<br>68<br>166<br>57<br>ECTE<br>3<br>3<br>3<br>12<br>3                                               | Sevrinson Hall Stockbridge Hall Thompson Hall University Village Weible Hall (North and South)  DOFFICES Admission (Ceres Hall) Career Center (Ceres Hall) Counseling Center (Ceres Hall) Customer Account Services (Ceres Hall) Disability Services (Library) Financial Aid and Scholarships                                                                                                                                                                                                                                                                                                                                              |
| Q10<br>J3<br>Q11<br>Q10<br>E10<br>Q7<br>R9<br>V14<br>S7<br>R7<br>T8<br>S8                    | 65<br>79<br>64<br>63<br>122<br>70-A<br>17<br>140<br>28<br>87<br>22<br>26                            | Ehly Hall Electrical and Computer Engineering Ellig Sports Complex Engineering Engineering Center Equine Center (3 miles west of campus on 19th Ave N) Fargodome A Gate City Bank Auditorium Geosciences Graduate Center Harris Hall (Cereal Science, Food Science) Hastings Hall (Herbarium) Heating Plant Hultz Hall (Animal Science, Entomology, Range Science)                                                                                                                                                                                                                                                                           | E6<br>E4<br>N9<br>T7<br>P5<br>I12                                                                 | 131<br>132<br>130<br>59<br>60<br>85<br>72                                                                 | Great Plains Transportation Institute)  Renaissance Hall (650 NP Ave) (Architecture and Landscape Architecture, Tri-College University, Visual Arts) Research 1 Research 2 Research and Technology Park Residence Dining Center (NDSU Dining) Residence Life Facility Services Robinson Hall (Veterinary Technology) Sanford Health Athletic Complex/ Scheels Center (Athletic Administration, Athletic Media Relations) Service Center, Pilot Plant SGC Building (Family Studies Institute,                                                                                                                                                                                                                                                                                                                                         | M8<br>N13<br>N8<br>F15<br>N10<br>SELE<br>T13<br>T13<br>T13<br>V10<br>T13                                                             | 67<br>42<br>68<br>166<br>57<br>ECTE<br>3<br>3<br>3<br>12<br>3                                               | Sevrinson Hall Stockbridge Hall Thompson Hall University Village Weible Hall (North and South)  DOFFICES Admission (Ceres Hall) Career Center (Ceres Hall) Counseling Center (Ceres Hall) Customer Account Services (Ceres Hall) Disability Services (Library) Financial Aid and Scholarships (Ceres Hall) Human Resources/Payroll (SGC Building) NDSU Bookstore (Memorial Union)                                                                                                                                                                                                                                                          |
| Q10<br>J3<br>Q11<br>Q10<br>E10<br>Q7<br>R9<br>V14<br>S7                                      | 65<br>79<br>64<br>63<br>122<br>70-A<br>17<br>140<br>28<br>87<br>22                                  | Ehly Hall Electrical and Computer Engineering Ellig Sports Complex Engineering Engineering Center Equine Center (3 miles west of campus on 19th Ave N) Fargodome A Gate City Bank Auditorium Geosciences Graduate Center Harris Hall (Cereal Science, Food Science) Hastings Hall (Herbarium) Heating Plant Hultz Hall (Animal Science, Entomology, Range Science)                                                                                                                                                                                                                                                                           | E6<br>E4<br>N9<br>T7<br>P5<br>I12                                                                 | 131<br>132<br>130<br>59<br>60<br>85<br>72<br>86<br>117                                                    | Great Plains Transportation Institute)  Renaissance Hall (650 NP Ave) (Architecture and Landscape Architecture, Tri-College University, Visual Arts) Research 1 Research 2 Research and Technology Park Residence Dining Center (NDSU Dining) Residence Life Facility Services Robinson Hall (Veterinary Technology) Sanford Health Athletic Complex/ Scheels Center (Athletic Administration, Athletic Media Relations) Service Center, Pilot Plant SGC Building (Family Studies Institute, Human Resources/Payroll, Nursing)                                                                                                                                                                                                                                                                                                       | M8<br>N13<br>N8<br>F15<br>N10<br>SELE<br>T13<br>T13<br>T13<br>V10<br>T13<br>A14<br>S11<br>N9                                         | 67<br>42<br>68<br>166<br>57<br>ECTE<br>3<br>3<br>12<br>3<br>117<br>6<br>59                                  | Sevrinson Hall Stockbridge Hall Thompson Hall University Village Weible Hall (North and South)  DOFFICES Admission (Ceres Hall) Career Center (Ceres Hall) Counseling Center (Ceres Hall) Customer Account Services (Ceres Hall) Disability Services (Library) Financial Aid and Scholarships (Ceres Hall) Human Resources/Payroll (SGC Building) NDSU Bookstore (Memorial Union) NDSU Dining (Residence Dining Center)                                                                                                                                                                                                                    |
| Q10<br>J3<br>Q11<br>Q10<br>E10<br>Q7<br>R9<br>V14<br>S7<br>R7<br>T8<br>S8                    | 65<br>79<br>64<br>63<br>122<br>70-A<br>17<br>140<br>28<br>87<br>22<br>26                            | Ehly Hall Electrical and Computer Engineering Ellig Sports Complex Engineering Engineering Center Equine Center (3 miles west of campus on 19th Ave N) Fargodome A Gate City Bank Auditorium Geosciences Graduate Center Harris Hall (Cereal Science, Food Science) Hastings Hall (Herbarium) Heating Plant Hultz Hall (Animal Science, Entomology, Range Science) Johansen Hall (Seed Research, State Seed Dept.)                                                                                                                                                                                                                           | E6<br>E4<br>N9<br>T7<br>P5<br>I12<br>O5<br>A14<br>J10<br>P8<br>T10                                | 131<br>132<br>130<br>59<br>60<br>85<br>72<br>86<br>117<br>136<br>34<br>13                                 | Great Plains Transportation Institute)  Renaissance Hall (650 NP Ave) (Architecture and Landscape Architecture, Tri-College University, Visual Arts) Research 1 Research 2 Research and Technology Park Residence Dining Center (NDSU Dining) Residence Life Facility Services Robinson Hall (Veterinary Technology) Sanford Health Athletic Complex/ Scheels Center (Athletic Administration, Athletic Media Relations) Service Center, Pilot Plant SGC Building (Family Studies Institute, Human Resources/Payroll, Nursing) Shelly Ellig Indoor Track and Field Facility Shepperd Arena South Engineering (Physics)                                                                                                                                                                                                               | M8<br>N13<br>N8<br>F15<br>N10<br>SELE<br>T13<br>T13<br>T13<br>V10<br>T13<br>A14<br>S11<br>N9<br>S11                                  | 67<br>42<br>68<br>166<br>57<br>ECTE<br>3<br>3<br>12<br>3<br>117<br>6<br>59<br>6                             | Sevrinson Hall Stockbridge Hall Thompson Hall University Village Weible Hall (North and South)  DOFFICES Admission (Ceres Hall) Career Center (Ceres Hall) Counseling Center (Ceres Hall) Customer Account Services (Ceres Hall) Disability Services (Library) Financial Aid and Scholarships (Ceres Hall) Human Resources/Payroll (SGC Building) NDSU Bookstore (Memorial Union) NDSU Dining (Residence Dining Center) One Stop (Memorial Union)                                                                                                                                                                                          |
| Q10<br>J3<br>Q11<br>Q10<br>E10<br>Q7<br>R9<br>V14<br>S7<br>R7<br>T8<br>S8                    | 65<br>79<br>64<br>63<br>122<br>70-A<br>17<br>140<br>28<br>87<br>22<br>26<br>118                     | Ehly Hall Electrical and Computer Engineering Ellig Sports Complex Engineering Engineering Center Equine Center (3 miles west of campus on 19th Ave N) Fargodome A Gate City Bank Auditorium Geosciences Graduate Center Harris Hall (Cereal Science, Food Science) Hastings Hall (Herbarium) Heating Plant Hultz Hall (Animal Science, Entomology, Range Science) Johansen Hall (Seed Research, State Seed Dept.) John Deere Electronic Solutions Katherine Kilbourne Burgum Family                                                                                                                                                         | E6<br>E4<br>N9<br>T7<br>P5<br>I12<br>O5<br>A14<br>J10<br>P8<br>T10<br>Q7                          | 131<br>132<br>130<br>59<br>60<br>85<br>72<br>86<br>117<br>136<br>34<br>13<br>70                           | Great Plains Transportation Institute)  Renaissance Hall (650 NP Ave) (Architecture and Landscape Architecture, Tri-College University, Visual Arts) Research 1 Research 2 Research and Technology Park Residence Dining Center (NDSU Dining) Residence Life Facility Services Robinson Hall (Veterinary Technology) Sanford Health Athletic Complex/ Scheels Center (Athletic Administration, Athletic Media Relations) Service Center, Pilot Plant SGC Building (Family Studies Institute, Human Resources/Payroll, Nursing) Shelly Ellig Indoor Track and Field Facility Shepperd Arena South Engineering (Physics) Stevens Hall (Natural Sciences)                                                                                                                                                                               | M8<br>N13<br>N8<br>F15<br>N10<br>SELI<br>T13<br>T13<br>T13<br>V10<br>T13<br>A14<br>S11<br>N9<br>S11<br>L2                            | 67<br>42<br>68<br>166<br>57<br>ECTE<br>3<br>3<br>12<br>3<br>117<br>6<br>59<br>6                             | Sevrinson Hall Stockbridge Hall Thompson Hall University Village Weible Hall (North and South)  DOFFICES Admission (Ceres Hall) Career Center (Ceres Hall) Counseling Center (Ceres Hall) Customer Account Services (Ceres Hall) Disability Services (Library) Financial Aid and Scholarships (Ceres Hall) Human Resources/Payroll (SGC Building) NDSU Bookstore (Memorial Union) NDSU Dining (Residence Dining Center) One Stop (Memorial Union) Parking Office                                                                                                                                                                           |
| Q10<br>J3<br>Q11<br>Q10<br>E10<br>Q7<br>R9<br>V14<br>S7<br>R7<br>T8<br>S8<br>R4<br>G4        | 65<br>79<br>64<br>63<br>122<br>70-A<br>17<br>140<br>28<br>87<br>22<br>26<br>118<br>135              | Ehly Hall Electrical and Computer Engineering Ellig Sports Complex Engineering Engineering Center Equine Center (3 miles west of campus on 19th Ave N) Fargodome A Gate City Bank Auditorium Geosciences Graduate Center Harris Hall (Cereal Science, Food Science) Hastings Hall (Herbarium) Heating Plant Hultz Hall (Animal Science, Entomology, Range Science) Johansen Hall (Seed Research, State Seed Dept.) John Deere Electronic Solutions Katherine Kilbourne Burgum Family Life, 4-H Center (Education, Office of                                                                                                                  | E6<br>E4<br>N9<br>T7<br>P5<br>I12<br>O5<br>A14<br>J10<br>P8<br>T10<br>Q7<br>W14                   | 131<br>132<br>130<br>59<br>60<br>85<br>72<br>86<br>117<br>136<br>34<br>13<br>70<br>X06                    | Great Plains Transportation Institute)  Renaissance Hall (650 NP Ave) (Architecture and Landscape Architecture, Tri-College University, Visual Arts) Research 1 Research 2 Research and Technology Park Residence Dining Center (NDSU Dining) Residence Life Facility Services Robinson Hall (Veterinary Technology) Sanford Health Athletic Complex/ Scheels Center (Athletic Administration, Athletic Media Relations) Service Center, Pilot Plant SGC Building (Family Studies Institute, Human Resources/Payroll, Nursing) Shelly Ellig Indoor Track and Field Facility Shepperd Arena South Engineering (Physics) Stevens Hall (Natural Sciences) St. Paul's Chapel (Newman Center)                                                                                                                                             | M8<br>N13<br>N8<br>F15<br>N10<br>SELE<br>T13<br>T13<br>T13<br>V10<br>T13<br>A14<br>S11<br>N9<br>S11<br>L2<br>T13                     | 67<br>42<br>68<br>166<br>57<br>ECTE<br>3<br>3<br>12<br>3<br>117<br>6<br>59<br>6<br>95<br>3                  | Sevrinson Hall Stockbridge Hall Thompson Hall University Village Weible Hall (North and South)  DOFFICES Admission (Ceres Hall) Career Center (Ceres Hall) Counseling Center (Ceres Hall) Customer Account Services (Ceres Hall) Disability Services (Library) Financial Aid and Scholarships (Ceres Hall) Human Resources/Payroll (SGC Building) NDSU Bookstore (Memorial Union) NDSU Dining (Residence Dining Center) One Stop (Memorial Union) Parking Office Registration and Records (Ceres Hall)                                                                                                                                     |
| Q10<br>J3<br>Q11<br>Q10<br>E10<br>Q7<br>R9<br>V14<br>S7<br>R7<br>T8<br>S8<br>R4<br>G4        | 65<br>79<br>64<br>63<br>122<br>70-A<br>17<br>140<br>28<br>87<br>22<br>26<br>118<br>135              | Ehly Hall Electrical and Computer Engineering Ellig Sports Complex Engineering Engineering Center Equine Center (3 miles west of campus on 19th Ave N) Fargodome A Gate City Bank Auditorium Geosciences Graduate Center Harris Hall (Cereal Science, Food Science) Hastings Hall (Herbarium) Heating Plant Hultz Hall (Animal Science, Entomology, Range Science) Johansen Hall (Seed Research, State Seed Dept.) John Deere Electronic Solutions Katherine Kilbourne Burgum Family Life, 4-H Center (Education, Office of Teaching and Learning)                                                                                           | E6<br>E4<br>N9<br>T7<br>P5<br>I12<br>O5<br>A14<br>J10<br>P8<br>T10<br>Q7<br>W14<br>O9             | 131<br>132<br>130<br>59<br>60<br>85<br>72<br>86<br>117<br>136<br>34<br>13<br>70<br>X06<br>52              | Great Plains Transportation Institute)  Renaissance Hall (650 NP Ave) (Architecture and Landscape Architecture, Tri-College University, Visual Arts) Research 1 Research 2 Research and Technology Park Residence Dining Center (NDSU Dining) Residence Life Facility Services Robinson Hall (Veterinary Technology) Sanford Health Athletic Complex/ Scheels Center (Athletic Administration, Athletic Media Relations) Service Center, Pilot Plant SGC Building (Family Studies Institute, Human Resources/Payroll, Nursing) Shelly Ellig Indoor Track and Field Facility Shepperd Arena South Engineering (Physics) Stevens Hall (Natural Sciences) St. Paul's Chapel (Newman Center) Sudro Hall (Pharmacy, Allied Sciences)                                                                                                      | M8<br>N13<br>N8<br>F15<br>N10<br>SELI<br>T13<br>T13<br>T13<br>V10<br>T13<br>A14<br>S11<br>N9<br>S11<br>L2                            | 67<br>42<br>68<br>166<br>57<br>ECTE<br>3<br>3<br>3<br>12<br>3<br>117<br>6<br>59<br>6<br>95<br>3<br>44       | Sevrinson Hall Stockbridge Hall Thompson Hall University Village Weible Hall (North and South)  DOFFICES Admission (Ceres Hall) Career Center (Ceres Hall) Counseling Center (Ceres Hall) Customer Account Services (Ceres Hall) Disability Services (Library) Financial Aid and Scholarships (Ceres Hall) Human Resources/Payroll (SGC Building) NDSU Bookstore (Memorial Union) NDSU Dining (Residence Dining Center) One Stop (Memorial Union) Parking Office Registration and Records (Ceres Hall) Residence Life (West Bison Court)                                                                                                   |
| Q10<br>J3<br>Q11<br>Q10<br>E10<br>Q7<br>R9<br>V14<br>S7<br>R7<br>T8<br>S8<br>R4<br>G4        | 65<br>79<br>64<br>63<br>122<br>70-A<br>17<br>140<br>28<br>87<br>22<br>26<br>118<br>135<br>83        | Ehly Hall Electrical and Computer Engineering Ellig Sports Complex Engineering Engineering Center Equine Center (3 miles west of campus on 19th Ave N) Fargodome A Gate City Bank Auditorium Geosciences Graduate Center Harris Hall (Cereal Science, Food Science) Hastings Hall (Herbarium) Heating Plant Hultz Hall (Animal Science, Entomology, Range Science) Johansen Hall (Seed Research, State Seed Dept.) John Deere Electronic Solutions Katherine Kilbourne Burgum Family Life, 4-H Center (Education, Office of Teaching and Learning) Klai Hall (711 2nd Ave N) (Architecture and Landscape                                     | E6<br>E4<br>N9<br>T7<br>P5<br>I12<br>O5<br>A14<br>J10<br>P8<br>T10<br>Q7<br>W14<br>O9<br>T6       | 131<br>132<br>130<br>59<br>60<br>85<br>72<br>86<br>117<br>136<br>34<br>13<br>70<br>X06<br>52<br>81        | Great Plains Transportation Institute)  Renaissance Hall (650 NP Ave) (Architecture and Landscape Architecture, Tri-College University, Visual Arts) Research 1 Research 2 Research and Technology Park Residence Dining Center (NDSU Dining) Residence Life Facility Services Robinson Hall (Veterinary Technology) Sanford Health Athletic Complex/ Scheels Center (Athletic Administration, Athletic Media Relations) Service Center, Pilot Plant SGC Building (Family Studies Institute, Human Resources/Payroll, Nursing) Shelly Ellig Indoor Track and Field Facility Shepperd Arena South Engineering (Physics) Stevens Hall (Natural Sciences) St. Paul's Chapel (Newman Center) Sudro Hall (Pharmacy, Allied Sciences) Sugar Beet Research                                                                                  | M8 N13 N8 F15 N10 SELI T13 T13 T13 V10 T13 A14 S11 N9 S11 L2 T13 M12                                                                 | 67<br>42<br>68<br>166<br>57<br>ECTE<br>3<br>3<br>3<br>12<br>3<br>117<br>6<br>59<br>6<br>95<br>3<br>44       | Sevrinson Hall Stockbridge Hall Thompson Hall University Village Weible Hall (North and South)  DOFFICES Admission (Ceres Hall) Career Center (Ceres Hall) Counseling Center (Ceres Hall) Customer Account Services (Ceres Hall) Disability Services (Library) Financial Aid and Scholarships (Ceres Hall) Human Resources/Payroll (SGC Building) NDSU Bookstore (Memorial Union) NDSU Dining (Residence Dining Center) One Stop (Memorial Union) Parking Office Registration and Records (Ceres Hall) Residence Life (West Bison Court) Student Affairs (Old Main) Student Health Service                                                 |
| Q10<br>J3<br>Q11<br>Q10<br>E10<br>Q7<br>R9<br>V14<br>S7<br>R7<br>T8<br>S8<br>R4<br>G4<br>R11 | 65<br>79<br>64<br>63<br>122<br>70-A<br>17<br>140<br>28<br>87<br>22<br>26<br>118<br>135<br>83        | Ehly Hall Electrical and Computer Engineering Ellig Sports Complex Engineering Engineering Center Equine Center (3 miles west of campus on 19th Ave N) Fargodome A Gate City Bank Auditorium Geosciences Graduate Center Harris Hall (Cereal Science, Food Science) Hastings Hall (Herbarium) Heating Plant Hultz Hall (Animal Science, Entomology, Range Science) Johansen Hall (Seed Research, State Seed Dept.) John Deere Electronic Solutions Katherine Kilbourne Burgum Family Life, 4-H Center (Education, Office of Teaching and Learning) Klai Hall (711 2nd Ave N) (Architecture and Landscape Architecture)                       | E6<br>E4<br>N9<br>T7<br>P5<br>I12<br>O5<br>A14<br>J10<br>P8<br>T10<br>Q7<br>W14<br>O9             | 131<br>132<br>130<br>59<br>60<br>85<br>72<br>86<br>117<br>136<br>34<br>13<br>70<br>X06<br>52              | Great Plains Transportation Institute)  Renaissance Hall (650 NP Ave) (Architecture and Landscape Architecture, Tri-College University, Visual Arts) Research 1 Research 2 Research and Technology Park Residence Dining Center (NDSU Dining) Residence Life Facility Services Robinson Hall (Veterinary Technology) Sanford Health Athletic Complex/ Scheels Center (Athletic Administration, Athletic Media Relations) Service Center, Pilot Plant SGC Building (Family Studies Institute, Human Resources/Payroll, Nursing) Shelly Ellig Indoor Track and Field Facility Shepperd Arena South Engineering (Physics) Stevens Hall (Natural Sciences) St. Paul's Chapel (Newman Center) Sudro Hall (Pharmacy, Allied Sciences)                                                                                                      | M8<br>N13<br>N8<br>F15<br>N10<br>SELI<br>T13<br>T13<br>T13<br>V10<br>T13<br>A14<br>S11<br>N9<br>S11<br>L2<br>T13<br>M12<br>U11<br>Q4 | 67<br>42<br>68<br>166<br>57<br>ECTE<br>3<br>3<br>12<br>3<br>117<br>6<br>59<br>6<br>95<br>3<br>44<br>1<br>50 | Sevrinson Hall Stockbridge Hall Thompson Hall University Village Weible Hall (North and South)  DOFFICES Admission (Ceres Hall) Career Center (Ceres Hall) Counseling Center (Ceres Hall) Customer Account Services (Ceres Hall) Disability Services (Library) Financial Aid and Scholarships (Ceres Hall) Human Resources/Payroll (SGC Building) NDSU Bookstore (Memorial Union) NDSU Dining (Residence Dining Center) One Stop (Memorial Union) Parking Office Registration and Records (Ceres Hall) Residence Life (West Bison Court) Student Affairs (Old Main) Student Health Service (Wallman Wellness Center)                       |
| Q10<br>J3<br>Q11<br>Q10<br>E10<br>Q7<br>R9<br>V14<br>S7<br>R7<br>T8<br>S8<br>R4<br>G4<br>R11 | 65<br>79<br>64<br>63<br>122<br>70-A<br>17<br>140<br>28<br>87<br>22<br>26<br>118<br>135<br>83<br>144 | Ehly Hall Electrical and Computer Engineering Ellig Sports Complex Engineering Engineering Center Equine Center (3 miles west of campus on 19th Ave N) Fargodome A Gate City Bank Auditorium Geosciences Graduate Center Harris Hall (Cereal Science, Food Science) Hastings Hall (Herbarium) Heating Plant Hultz Hall (Animal Science, Entomology, Range Science) Johansen Hall (Seed Research, State Seed Dept.) John Deere Electronic Solutions Katherine Kilbourne Burgum Family Life, 4-H Center (Education, Office of Teaching and Learning) Klai Hall (711 2nd Ave N) (Architecture and Landscape Architecture) Ladd Hall (Chemistry) | E6<br>E4<br>N9<br>T7<br>P5<br>I12<br>O5<br>A14<br>J10<br>P8<br>T10<br>Q7<br>W14<br>O9<br>T6<br>D1 | 131<br>132<br>130<br>59<br>60<br>85<br>72<br>86<br>117<br>136<br>34<br>13<br>70<br>X06<br>52<br>81<br>133 | Great Plains Transportation Institute)  Renaissance Hall (650 NP Ave) (Architecture and Landscape Architecture, Tri-College University, Visual Arts) Research 1 Research 2 Research and Technology Park Residence Dining Center (NDSU Dining) Residence Life Facility Services Robinson Hall (Veterinary Technology) Sanford Health Athletic Complex/ Scheels Center (Athletic Administration, Athletic Media Relations) Service Center, Pilot Plant SGC Building (Family Studies Institute, Human Resources/Payroll, Nursing) Shelly Ellig Indoor Track and Field Facility Shepperd Arena South Engineering (Physics) Stevens Hall (Natural Sciences) St. Paul's Chapel (Newman Center) Sudro Hall (Pharmacy, Allied Sciences) Sugar Beet Research Technology Incubator Thorson Maintenance Center (Emergency Support Technologies, | M8<br>N13<br>N8<br>F15<br>N10<br>SELE<br>T13<br>T13<br>T13<br>V10<br>T13<br>A14<br>S11<br>N9<br>S11<br>L2<br>T13<br>M12<br>U11       | 67<br>42<br>68<br>166<br>57<br>ECTE<br>3<br>3<br>12<br>3<br>117<br>6<br>59<br>6<br>95<br>3<br>44<br>1<br>50 | Sevrinson Hall Stockbridge Hall Thompson Hall University Village Weible Hall (North and South)  DOFFICES Admission (Ceres Hall) Career Center (Ceres Hall) Counseling Center (Ceres Hall) Customer Account Services (Ceres Hall) Disability Services (Library) Financial Aid and Scholarships (Ceres Hall) Human Resources/Payroll (SGC Building) NDSU Bookstore (Memorial Union) NDSU Dining (Residence Dining Center) One Stop (Memorial Union) Parking Office Registration and Records (Ceres Hall) Residence Life (West Bison Court) Student Affairs (Old Main) Student Health Service (Wallman Wellness Center) Student Loan Services |
| Q10<br>J3<br>Q11<br>Q10<br>E10<br>Q7<br>R9<br>V14<br>S7<br>R7<br>T8<br>S8<br>R4<br>G4<br>R11 | 65<br>79<br>64<br>63<br>122<br>70-A<br>17<br>140<br>28<br>87<br>22<br>26<br>118<br>135<br>83        | Ehly Hall Electrical and Computer Engineering Ellig Sports Complex Engineering Engineering Center Equine Center (3 miles west of campus on 19th Ave N) Fargodome A Gate City Bank Auditorium Geosciences Graduate Center Harris Hall (Cereal Science, Food Science) Hastings Hall (Herbarium) Heating Plant Hultz Hall (Animal Science, Entomology, Range Science) Johansen Hall (Seed Research, State Seed Dept.) John Deere Electronic Solutions Katherine Kilbourne Burgum Family Life, 4-H Center (Education, Office of Teaching and Learning) Klai Hall (711 2nd Ave N) (Architecture and Landscape Architecture)                       | E6<br>E4<br>N9<br>T7<br>P5<br>I12<br>O5<br>A14<br>J10<br>P8<br>T10<br>Q7<br>W14<br>O9<br>T6<br>D1 | 131<br>132<br>130<br>59<br>60<br>85<br>72<br>86<br>117<br>136<br>34<br>13<br>70<br>X06<br>52<br>81<br>133 | Great Plains Transportation Institute)  Renaissance Hall (650 NP Ave) (Architecture and Landscape Architecture, Tri-College University, Visual Arts) Research 1 Research 2 Research and Technology Park Residence Dining Center (NDSU Dining) Residence Life Facility Services Robinson Hall (Veterinary Technology) Sanford Health Athletic Complex/ Scheels Center (Athletic Administration, Athletic Media Relations) Service Center, Pilot Plant SGC Building (Family Studies Institute, Human Resources/Payroll, Nursing) Shelly Ellig Indoor Track and Field Facility Shepperd Arena South Engineering (Physics) Stevens Hall (Natural Sciences) St. Paul's Chapel (Newman Center) Sudro Hall (Pharmacy, Allied Sciences) Sugar Beet Research Technology Incubator Thorson Maintenance Center                                  | M8<br>N13<br>N8<br>F15<br>N10<br>SELI<br>T13<br>T13<br>T13<br>V10<br>T13<br>A14<br>S11<br>N9<br>S11<br>L2<br>T13<br>M12<br>U11<br>Q4 | 67<br>42<br>68<br>166<br>57<br>ECTE<br>3<br>3<br>12<br>3<br>117<br>6<br>59<br>6<br>95<br>3<br>44<br>1<br>50 | Sevrinson Hall Stockbridge Hall Thompson Hall University Village Weible Hall (North and South)  DOFFICES Admission (Ceres Hall) Career Center (Ceres Hall) Counseling Center (Ceres Hall) Customer Account Services (Ceres Hall) Disability Services (Library) Financial Aid and Scholarships (Ceres Hall) Human Resources/Payroll (SGC Building) NDSU Bookstore (Memorial Union) NDSU Dining (Residence Dining Center) One Stop (Memorial Union) Parking Office Registration and Records (Ceres Hall) Residence Life (West Bison Court) Student Affairs (Old Main) Student Health Service (Wallman Wellness Center)                       |